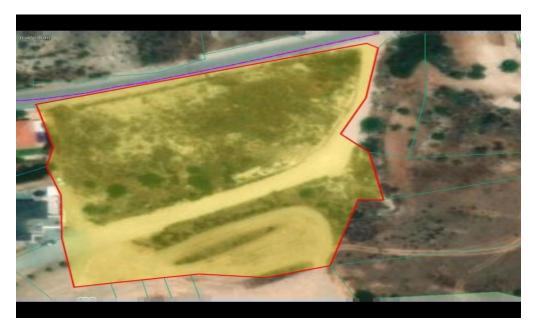

## **10,554m<sup>2</sup> Plot for Sale in Limassol District**

Land, residential in East Limassol suburbs, close to Moni village, within about 6 minutes driving distance up the motorway, or within about 15 minutes driving distance eastern of Germasogeia junction. The property provides the biggest part of the total m2, a flat surface, however the lower level of the land is also of a flat surface but lower than the largest part of the land. The owner has already in hands a division plan for 6 plots within two different levels and also plan for the construction of small houses.