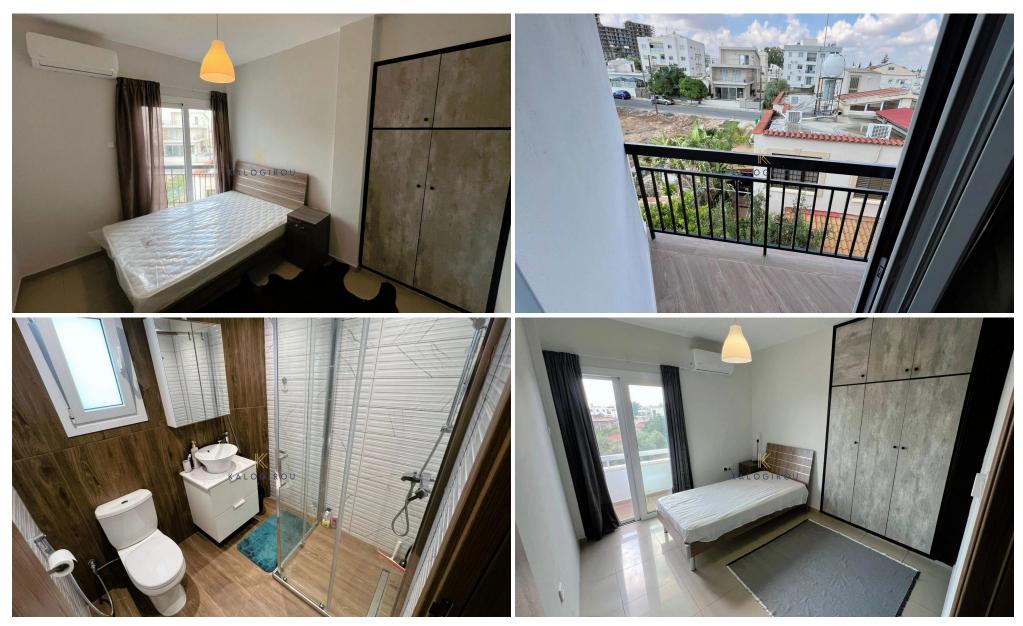

## 3 Bedroom Apartment for Sale in Larnaca District

First floor, 3-bedroom apartment, for sale in New Mall area, Larnaca Town. Great location, as all amenities, such as Greek and English schools, major supermarkets, entertainment and sporting facilities, are within close proximity. Located in a lovely residential area of Larnaca within proximity to the New Metropolis Mall. The corner plot in which it is situated offers clear unobstructed views of the adjacent park. There is easy access to major highways without getting delayed in any traffic. The lovely residential neighborhood is quiet and family orientated surrounded by large luxury houses and residential properties.

Apartment for sale in New Mall area, Larnaca Town. The property ...

| Property Info    |                  | Plot / Area Info |                |
|------------------|------------------|------------------|----------------|
| Covered Area     | 95               |                  |                |
| Furnishing       | <b>Furnished</b> | Parking          | Uncovered, Yes |
| Air Conditioning | All rooms, Yes   |                  |                |

## Additional info

Reference Number 48647
Property type Apartment
Condition Pre-Owned
Bathrooms 1