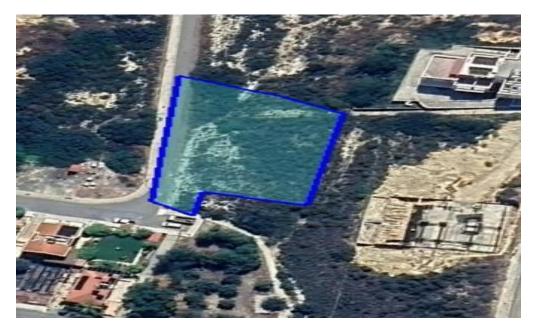

## 1,912m<sup>2</sup> Plot for Sale in Limassol - Agia Fyla

A 1,912 sqm residential land with an inclined surface, located in the Agios Fyla area. The land offers an 80% building density and 45% coverage, allowing for the construction of up to 3 floors. Ideal for residential development in a peaceful area.

| Property Info | Plot / Area Info |      | Additional info  |                           |
|---------------|------------------|------|------------------|---------------------------|
|               |                  |      | Reference Number | 54098                     |
|               | Plot area        | 1912 | Property type    | Land and Plots            |
|               |                  |      | Condition        | <b>Under Construction</b> |

Amenities Location

Location: Limassol - Agia Fyla Region: Limassol

Price: €370 000 + VAT

VAT Excluded Title transfer fee None
Title deed Has Title Price per SQM €194.00/m² Common expenses None