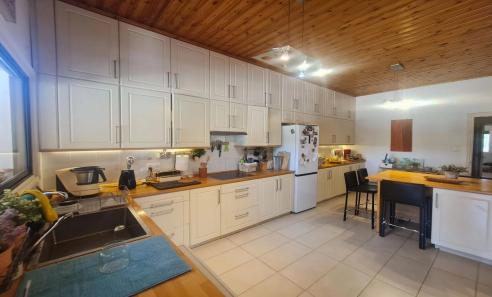

## **5 Bedroom House for Sale in Tseri, Nicosia District**

For sale is a beautiful large house surrounded by a beautiful garden in which olive trees, figs, tangerine and lemon trees grow, as well as many other trees and flowers and a vine. The house has 5 bedrooms (3 upstairs, 1 on the ground floor and 1 in the basement) and 4 bathrooms. Large living room and kitchen. In the basement there is a kitchen, a bathroom and a living room that can be converted into an additional room (total of 6 bedrooms) with a separate entrance, which allows you to make a separate apartment out of it. The house is surrounded by two large and one small verandas, each bedroom upstairs also has its own veranda. The house has two storage sheds outside and one storage room...