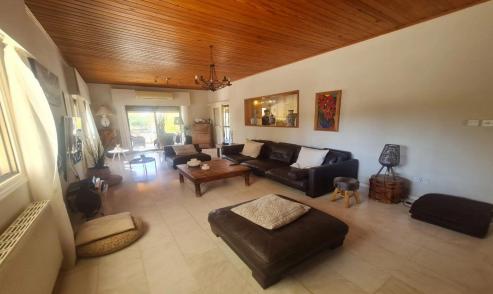

## **5 Bedroom House for Sale in Tseri, Nicosia District**

For sale is a beautiful large house surrounded by a beautiful garden in which olive trees, figs, tangerine and lemon trees grow, as well as many other trees and flowers and a vine. The house has 5 bedrooms (3 upstairs, 1 on the ground floor and 1 in the basement) and 4 bathrooms. Large living room and kitchen. In the basement there is a kitchen, a bathroom and a living room that can be converted into an additional room (total of 6 bedrooms) with a separate entrance, which allows you to make a separate apartment out of it. The house is surrounded by two large and one small verandas, each bedroom upstairs also has its own veranda. The house has two storage sheds outside and one storage room...