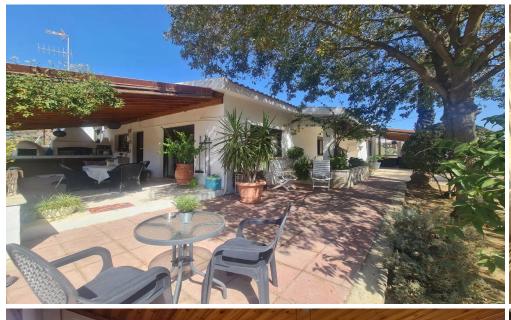

## **5 Bedroom House for Sale in Tseri, Nicosia District**

For sale is a beautiful large house surrounded by a beautiful garden in which olive trees, figs, tangerine and lemon trees grow, as well as many other trees and flowers and a vine. The house has 5 bedrooms (3 upstairs, 1 on the ground floor and 1 in the basement) and 4 bathrooms. Large living room and kitchen. In the basement there is a kitchen, a bathroom and a living room that can be converted into an additional room (total of 6 bedrooms) with a separate entrance, which allows you to make a separate apartment out of it. The house is surrounded by two large and one small verandas, each bedroom upstairs also has its own veranda. The house has two storage sheds outside and one storage room...