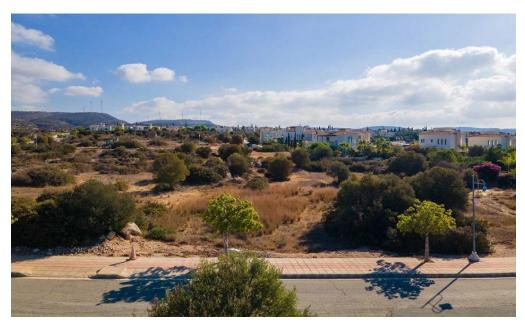

## 200m<sup>2</sup> Building for Sale in Secret Valley, Paphos District

Discover an exceptional Investment opportunity located in the prestigious Secret Valley Golf Resort, home to one of Cyprus's most challenging 18-hole golf courses. Consistently praised by guests and local residents, the course is renowned for its well-maintained greens and unparalleled golfing experience. Nestled among the natural landscape, the resort features mature native Cypriot vegetation and historic rock formations in the lower part of an ancient valley, offering spectacular views of the Mediterranean Sea.

Situated in a quiet area, the strategic location offers easy access to both Limassol and Paphos, with driving times of under 30 minutes and 20 minutes, respectively. ...

| Property Info |     | Plot / Area Info  |            | Additional info                                |                                          |
|---------------|-----|-------------------|------------|------------------------------------------------|------------------------------------------|
| Covered Area  | 200 | Plot area<br>Pool | 1000<br>No | Reference Number<br>Property type<br>Condition | p30100<br>Building<br>Under Construction |