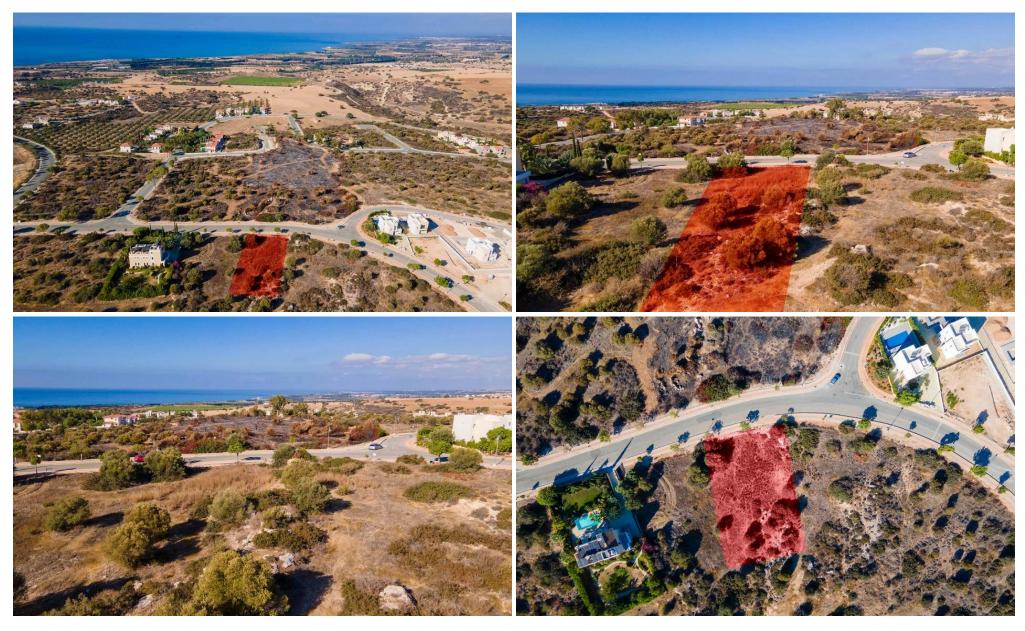

## 200m<sup>2</sup> Building for Sale in Secret Valley, Paphos District

Discover an exceptional Investment opportunity located in the prestigious Secret Valley Golf Resort, home to one of Cyprus's most challenging 18-hole golf courses. Consistently praised by guests and local residents, the course is renowned for its well-maintained greens and unparalleled golfing experience. Nestled among the natural landscape, the resort features mature native Cypriot vegetation and historic rock formations in the lower part of an ancient valley, offering spectacular views of the Mediterranean Sea.

Situated in a quiet area, the strategic location offers easy access to both Limassol and Paphos, with driving times of under 30 minutes and 20 minutes, respectively. ...

| Property Info |     | Plot / Area Info  |            | Additional info                                |                                          |
|---------------|-----|-------------------|------------|------------------------------------------------|------------------------------------------|
| Covered Area  | 200 | Plot area<br>Pool | 1000<br>No | Reference Number<br>Property type<br>Condition | p30100<br>Building<br>Under Construction |