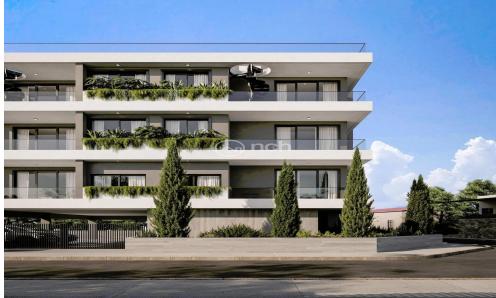

## 2 Bedroom Apartment for Sale in Limassol - Agios Nicolaos

Modern two bedroom penthouse with roof garden for sale in Agios Nikolaos, Limassol

The project comprises 9 luxury units, including two-bedroom apartments and exclusive penthouses with optional private pools. Located just 1km from the beach and close to all major amenities, this stylish development is ideal for both short-term and long-term rentals.

With modern designs, rooftop gardens, and breathtaking city views, it provides an exceptional investment opportunity in Limassol's thriving property market.

This two bedroom penthouse has an internal covered area of 76m2, a covered veranda of 12m2 and a roof garden of 50m2.