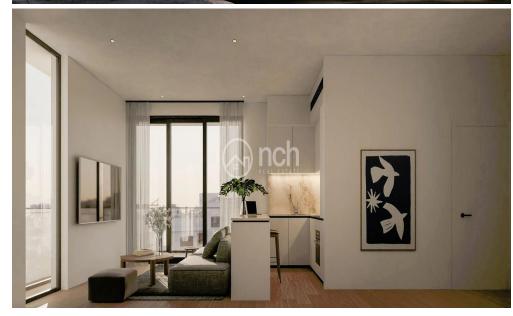

With modern designs, rooftop gardens, and breathtaking city views, it provides an exceptional investment opportunity in Limassol's thriving property market.

This two bedroom penthouse has an internal covered area of 76m2, a covered veranda of 12m2 and a roof garden of 50m2.