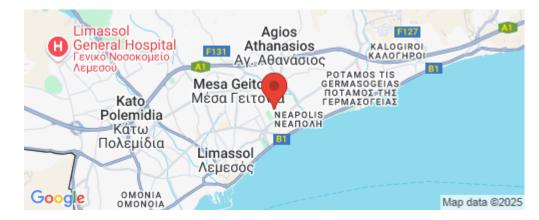

Amenities Location

• Elevator Limassol - Agios Nicolaos Region: Limassol

Coordinates: 34.6927253 / 33.0577984

Price: €449 000 + VAT

VAT for this property is **€22,450** or **€85,310**. VAT usually is 19%. If it is your first purchase of property, you can have VAT reduced to 5% for the first 150sq.m. of the property.