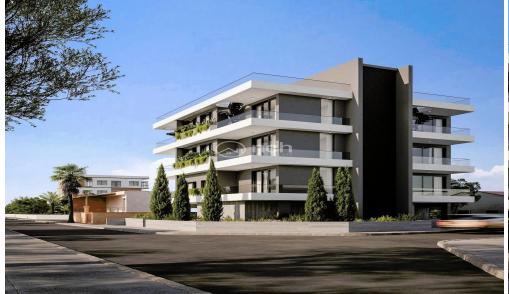

## 2 Bedroom Apartment for Sale in Limassol - Agios Nicolaos

Modern two bedroom penthouse with roof garden for sale in Agios Nikolaos, Limassol

The project comprises 9 luxury units, including two-bedroom apartments and exclusive penthouses with optional private pools. Located just 1km from the beach and close to all major amenities, this stylish development is ideal for both short-term and long-term rentals.

With modern designs, rooftop gardens, and breathtaking city views, it provides an exceptional investment opportunity in Limassol's thriving property market.

This two bedroom penthouse has an internal covered area of 76m2, a covered veranda of 12m2 and a roof garden of 50m2.