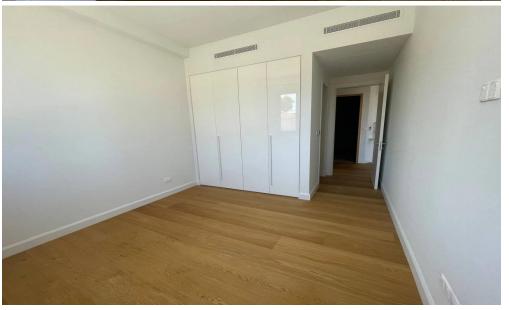

Features:

Parquet board;

Marble floors and walls in toilets and bathrooms;

High ceilings (3.15 m);

High-security entrance doors;

Video intercom system;

Water floor heating and central air conditioning system;