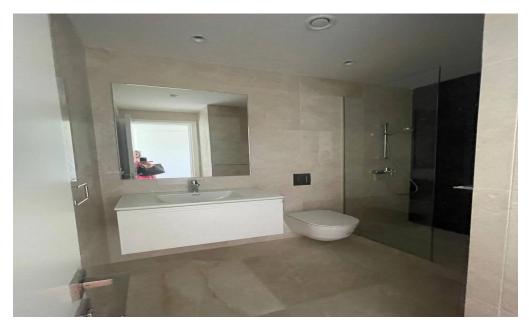

Features:

Parquet board;

Marble floors and walls in toilets and bathrooms;

High ceilings (3.15 m);

High-security entrance doors;

Video intercom system;

Water floor heating and central air conditioning system;

High-quality sanitary ware from well-known European brands;

Thermo-aluminum window frames:

First-...

| Kato Μέσα<br>Polemidia<br>Κάτω<br>Πολεμίδια Lima | Αγ: Αθανάσιος ροτα GEIAS GERMA GEIAS ΠΟΤΑΜΌΣ ΤΗΣ ΓΕΡΜΑΣΟΓΕΙΑΣ ΝΕΑΠΟΛΗ | Agios Tychon<br>Αγ. Τύχων |
|--------------------------------------------------|-----------------------------------------------------------------------|---------------------------|
| Google AEHE                                      | εσός                                                                  | Map data ©2025            |