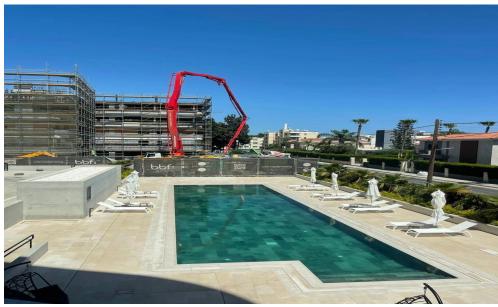

| Property Info     |     | Plot / Area Info |             |  |
|-------------------|-----|------------------|-------------|--|
| Covered Area      | 123 |                  |             |  |
| Covered Veranda   | 28  | Pool             | Common, Yes |  |
| Floor Number      | 1   | Parking          | Yes         |  |
| Energy Efficiency | A   |                  |             |  |