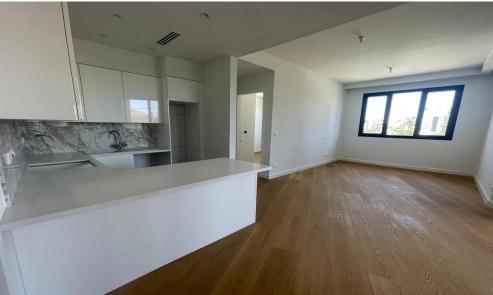

Features:

Parquet board;

Marble floors and walls in toilets and bathrooms;

High ceilings (3.15 m);

High-security entrance doors;

Video intercom system;

Water floor heating and central air conditioning system;

High-quality sanitary ware from well-known European brands;

Thermo-aluminum window frames:

First-...

| Kato Μέσα<br>Polemidia<br>Κάτω<br>Πολεμίδια Lima | Αγ: Αθανάσιος ροτα GEIAS GERMA GEIAS ΠΟΤΑΜΌΣ ΤΗΣ ΓΕΡΜΑΣΟΓΕΙΑΣ ΝΕΑΠΟΛΗ | Agios Tychon<br>Αγ. Τύχων |
|--------------------------------------------------|-----------------------------------------------------------------------|---------------------------|
| Google AEHE                                      | εσός                                                                  | Map data ©2025            |