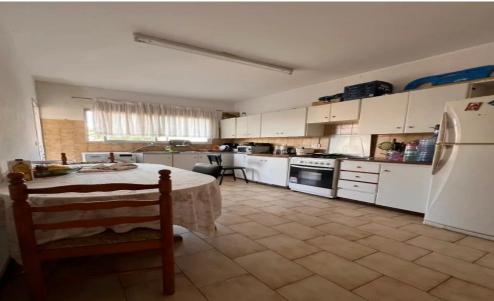

## 1 Bedroom Apartment for Sale in Germasogeia - Tourist Area, Limassol District

Great investment opportunity.

This 3-bedroom apartment is located opposite the beach in the Germasoyia tourist area, which has become a sort-after location for short- and long-term renting with the added convenience of being close to all amenities and opposite the beach. The internal living area is 108m2 with 12 m2 covered balconies.