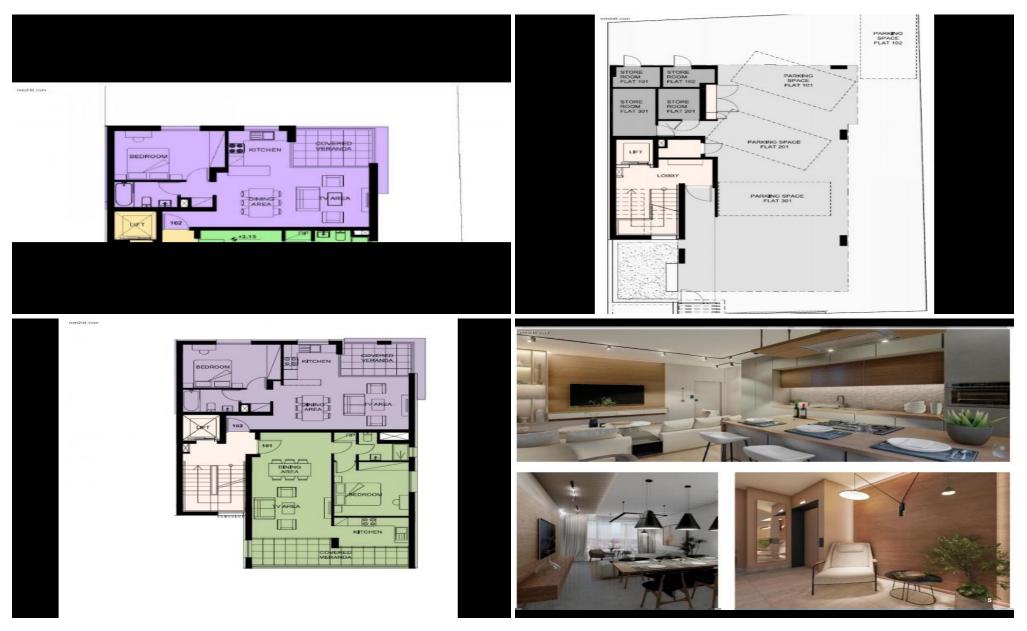

### 1 Bedroom Apartment for Sale in Limassol District

For sale 1 bedroom apartment located southern of Agya Phyla junction, with a quick access, in Limassol. Walking distance 1m commercial avenue of the city and within few minutes driving distance of makarios III avenue on below Ag. Phyla junction. The apartment has 1 bedroom and 1 bathroom. The kitchen is open with the dining area suitable for family, kids and work. This property is close to all amenities, only 5' from Schools, Supermarkets and Cafes. covered veranda 7,30m2 parking available

internal covered area 56m2, total area 63.30m2

Photovoltaics installation for each flat (1,5 to 3 KW) and installation for common areas. (updated 26/09/24)

| Property Info   |      | Plot / Area Info   |     | Additional info  |                           |
|-----------------|------|--------------------|-----|------------------|---------------------------|
|                 | 56   | Parking <b>Yes</b> |     | Reference Number | MES-FLAT-SC-3042-23       |
| Covered Area    |      |                    | Voc | Property type    | Apartment                 |
| Covered Veranda | 7.30 |                    | res | Condition        | <b>Under Construction</b> |
|                 |      |                    |     | Bathrooms        | 1                         |