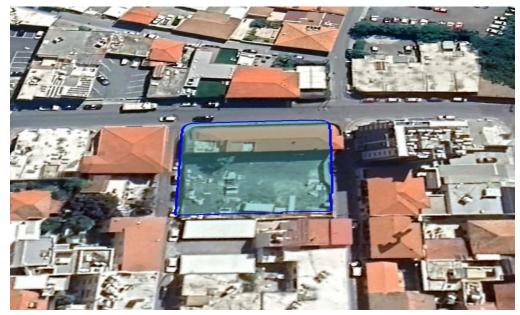

### 560m<sup>2</sup> Building for Sale in Limassol District

An exceptional investment opportunity located in the heart of Limassol City Centre! This historic commercial building, constructed in 1935, sits on a prime plot of 1180 sq.m. with a total covered area of 560 sq.m.

The property boasts a building density of 180% and a coverage ratio of 70%, making it ideal for future expansion or redevelopment. Its central location offers high visibility and easy access, perfect for a variety of commercial uses including offices, retail outlets, or a boutique hotel. Don't miss this chance to own a piece of Limassol's history with immense potential for modern development.

• Storage room

Region: Limassol