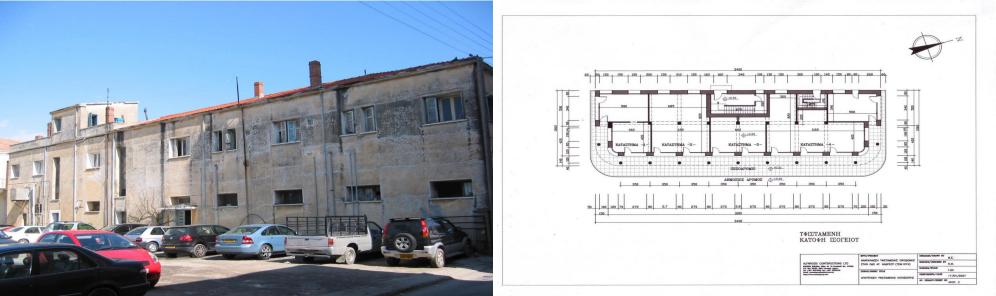

### 560m<sup>2</sup> Building for Sale in Limassol District

An exceptional investment opportunity located in the heart of Limassol City Centre! This historic commercial building, constructed in 1935, sits on a prime plot of 1180 sq.m. with a total covered area of 560 sq.m.

The property boasts a building density of 180% and a coverage ratio of 70%, making it ideal for future expansion or redevelopment. Its central location offers high visibility and easy access, perfect for a variety of commercial uses including offices, retail outlets, or a boutique hotel. Don't miss this chance to own a piece of Limassol's history with immense potential for modern development.

Zone: Πα6 Building Factor: 180 % Coeffic...

| Property Info |     | Plot / Area Iı | nfo  | Additional info                   |                   |  |
|---------------|-----|----------------|------|-----------------------------------|-------------------|--|
|               |     |                |      | Reference Number<br>Property type | 54110<br>Building |  |
| Covered Area  | 560 | Plot area      | 1180 | Condition                         | Pre-Owned         |  |
|               |     |                |      | Construction Year                 | 1990 and older    |  |
|               |     |                |      | Bathrooms                         | 3                 |  |
| Amenities     |     |                |      | Location                          |                   |  |