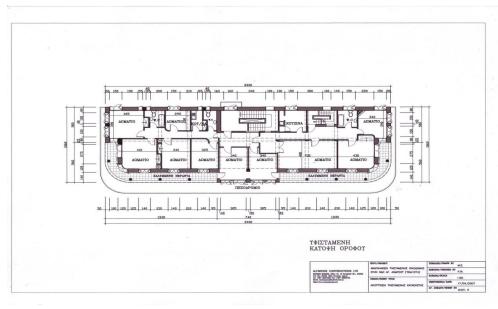

### 560m<sup>2</sup> Building for Sale in Limassol District

An exceptional investment opportunity located in the heart of Limassol City Centre! This historic commercial building, constructed in 1935, sits on a prime plot of 1180 sq.m. with a total covered area of 560 sq.m.

The property boasts a building density of 180% and a coverage ratio of 70%, making it ideal for future expansion or redevelopment. Its central location offers high visibility and easy access, perfect for a variety of commercial uses including offices, retail outlets, or a boutique hotel. Don't miss this chance to own a piece of Limassol's history with immense potential for modern development.

Zone: Πα6 Building Factor: 180 % Coeffic...

| Property Info |     | Plot / Area Iı | nfo  | Additional info                   |                   |  |
|---------------|-----|----------------|------|-----------------------------------|-------------------|--|
|               |     |                |      | Reference Number<br>Property type | 54110<br>Building |  |
| Covered Area  | 560 | Plot area      | 1180 | Condition                         | Pre-Owned         |  |
|               |     |                |      | Construction Year                 | 1990 and older    |  |
|               |     |                |      | Bathrooms                         | 3                 |  |
| Amenities     |     |                |      | Location                          |                   |  |