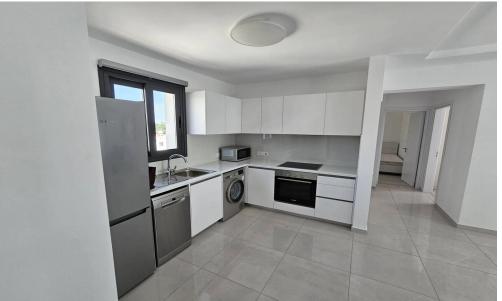

## 2 Bedroom Apartment for Sale in Paphos - Universal

A spacious apartment on the 1st floor with a balcony overlooking the pool is offered for sale. The apartment is located in block 8 and has its own parking space and storage room. Inside the apartment there are two bedrooms, a bathroom, an open-plan living room-kitchen and a balcony. It is sold with furniture and equipment. The total area of the apartment is 80 m2 plus a balcony.