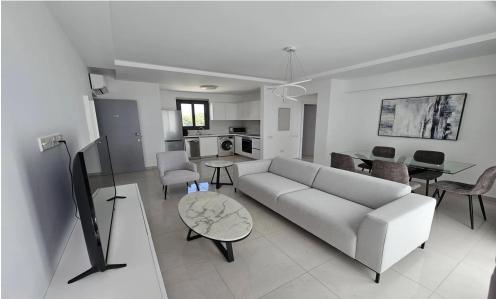

## 2 Bedroom Apartment for Sale in Paphos - Universal

A spacious apartment on the 1st floor with a balcony overlooking the pool is offered for sale. The apartment is located in block 8 and has its own parking space and storage room. Inside the apartment there are two bedrooms, a bathroom, an open-plan living room-kitchen and a balcony. It is sold with furniture and equipment. The total area of the apartment is 80 m2 plus a balcony.