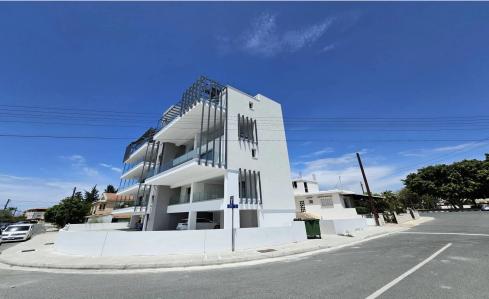

## 2 Bedroom Apartment for Sale in Paphos - Universal

A spacious apartment on the 1st floor with a balcony overlooking the pool is offered for sale. The apartment is located in block 8 and has its own parking space and storage room. Inside the apartment there are two bedrooms, a bathroom, an open-plan living room-kitchen and a balcony. It is sold with furniture and equipment. The total area of the apartment is 80 m2 plus a balcony.