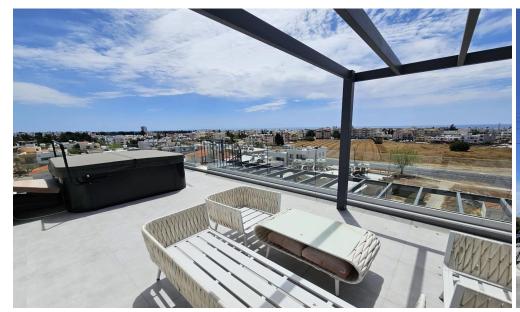

## 2 Bedroom Apartment for Sale in Paphos - Universal

A spacious apartment on the 1st floor with a balcony overlooking the pool is offered for sale. The apartment is located in block 8 and has its own parking space and storage room. Inside the apartment there are two bedrooms, a bathroom, an open-plan living room-kitchen and a balcony. It is sold with furniture and equipment. The total area of the apartment is 80 m2 plus a balcony.