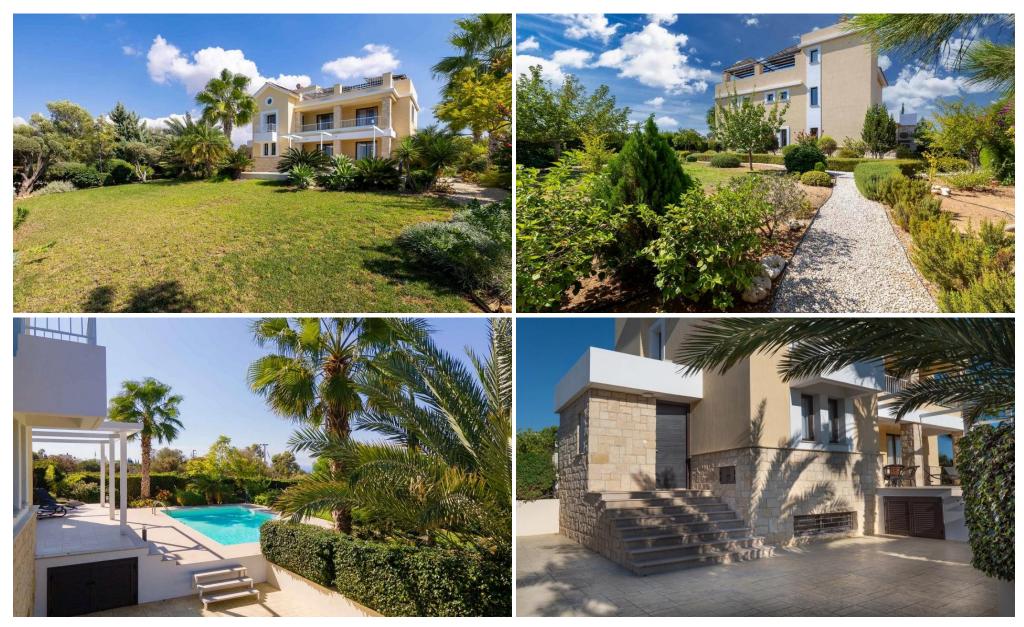

## 4 Bedroom House for Sale in Secret Valley, Paphos District

This stylish and modern villa, located in the desirable Secret Valley resort area of Kouklia, offers breathtaking panoramic sea views. The villa has been renovated to an exceptionally high standard and is fully furnished, ready for immediate occupancy.

The property features four bedrooms, including one on the ground floor and three on the first floor, each with its own bathroom. On the basement level, you'll find a practical dressing room with a designated laundry area. The house is equipped with an electric heating system, and additional underfloor heating has been installed in all bathrooms for extra comfort. Each room is fitted with modern Mitsubishi air conditioners to ens...