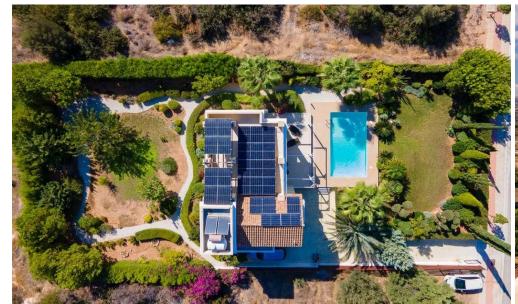

## 4 Bedroom House for Sale in Secret Valley, Paphos District

This stylish and modern villa, located in the desirable Secret Valley resort area of Kouklia, offers breathtaking panoramic sea views. The villa has been renovated to an exceptionally high standard and is fully furnished, ready for immediate occupancy.

The property features four bedrooms, including one on the ground floor and three on the first floor, each with its own bathroom. On the basement level, you'll find a practical dressing room with a designated laundry area. The house is equipped with an electric heating system, and additional underfloor heating has been installed in all bathrooms for extra comfort. Each room is fitted with modern Mitsubishi air conditioners to ens...