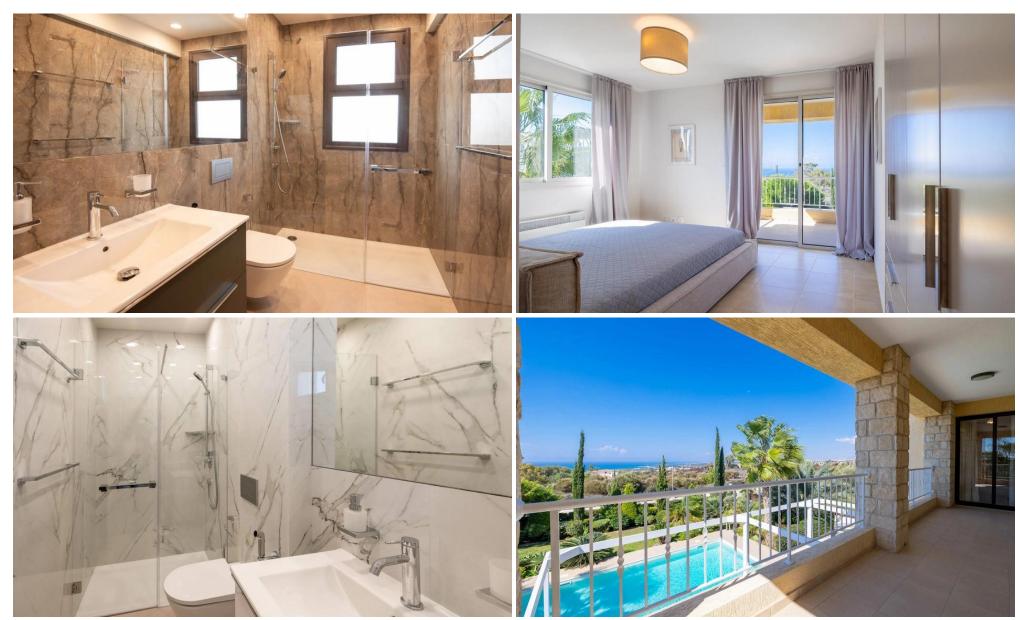

## 4 Bedroom House for Sale in Secret Valley, Paphos District

This stylish and modern villa, located in the desirable Secret Valley resort area of Kouklia, offers breathtaking panoramic sea views. The villa has been renovated to an exceptionally high standard and is fully furnished, ready for immediate occupancy.

The property features four bedrooms, including one on the ground floor and three on the first floor, each with its own bathroom. On the basement level, you'll find a practical dressing room with a designated laundry area. The house is equipped with an electric heating system, and additional underfloor heating has been installed in all bathrooms for extra comfort. Each room is fitted with modern Mitsubishi air conditioners to ens...