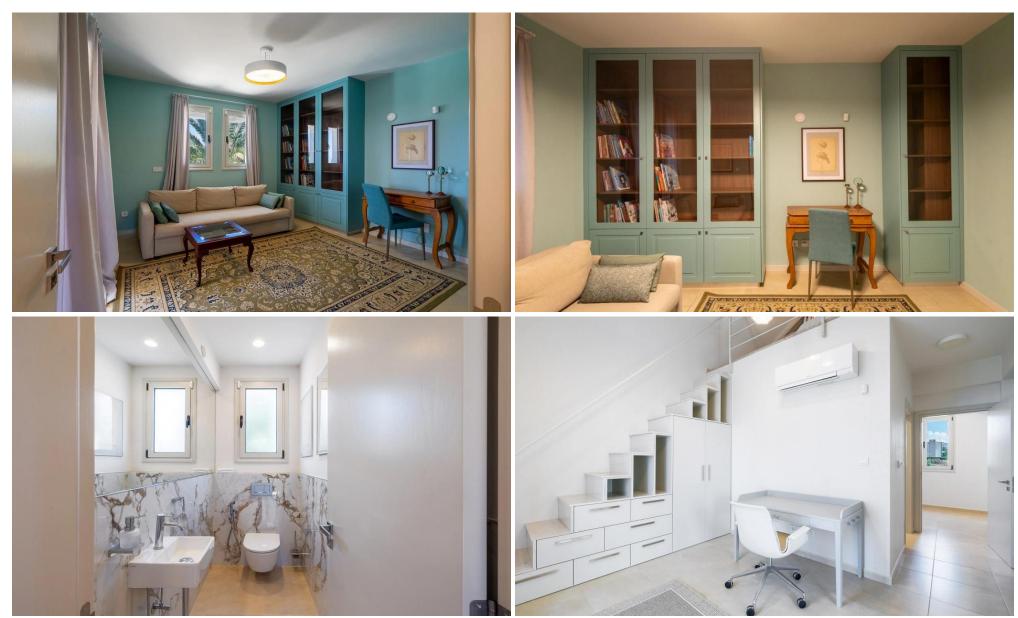

## 4 Bedroom House for Sale in Secret Valley, Paphos District

This stylish and modern villa, located in the desirable Secret Valley resort area of Kouklia, offers breathtaking panoramic sea views. The villa has been renovated to an exceptionally high standard and is fully furnished, ready for immediate occupancy.

The property features four bedrooms, including one on the ground floor and three on the first floor, each with its own bathroom. On the basement level, you'll find a practical dressing room with a designated laundry area. The house is equipped with an electric heating system, and additional underfloor heating has been installed in all bathrooms for extra comfort. Each room is fitted with modern Mitsubishi air conditioners to ens...