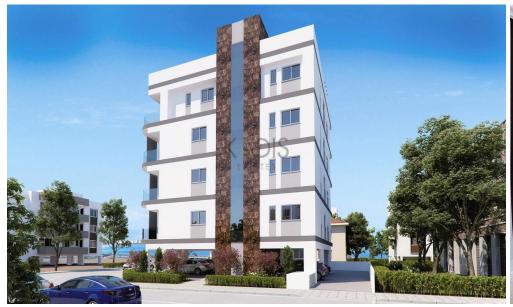

## 1 Bedroom Apartment for Sale in Limassol - Neapolis

- •1 bedrooms
- •1 W/C
- •Internal Area 50m2
- •Covered Veranda 12.50m2
- •Covered Parking
- Storage
- •Walking distance from amenities
- •100 meters from Limassol seaside

Amenities Location

• Guest WC Location: Limassol - Neapolis Region: Limassol

Coordinates: 34.6901537 / 33.06624

Price: €450 000 + VAT

VAT for this property is **€22,500** or **€85,500**. VAT usually is 19%. If it is your first purchase of property, you can have VAT reduced to 5% for the first 150sq.m. of the property.