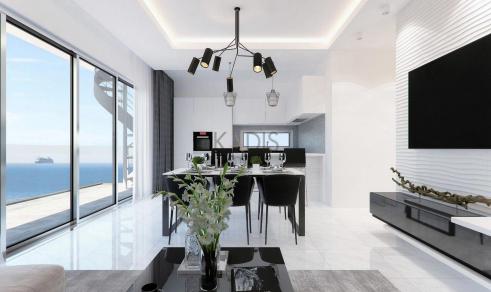

## 1 Bedroom Apartment for Sale in Limassol - Neapolis

- •1 bedrooms
- •1 W/C
- •Internal Area 50m2
- •Covered Veranda 12.50m2
- •Covered Parking
- Storage
- •Walking distance from amenities
- •100 meters from Limassol seaside