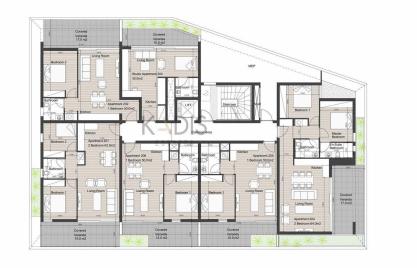

## 2 Bedroom Apartment for Sale in Limassol - Agios Athanasios

- •2 bedrooms
- •1 W/C
- •Internal Area 63m2
- Covered Verandas 15m2
- Covered Parking
- Storage
- •Energy Efficiency "A"

| Property Info |    | Plot / Area Info |              | Additional info  |                  |
|---------------|----|------------------|--------------|------------------|------------------|
|               |    |                  |              | Reference Number | 7937             |
|               |    |                  |              | Property type    | Apartment        |
| Covered Area  | 63 | Parking          | Covered, Yes | Condition        | <b>Brand New</b> |
|               |    |                  |              | Bathrooms        | 1                |
|               |    |                  |              | View             | Sea view         |

## **Price change history**

€227 000 on Sep 27, 2024 €259 000 on Nov 15, 2024

€267 000 on Jan 18, 2025

€283 000 on Mar 18, 2025

**Ground Floor** 

First Floor

Second Floor

Roof Garden