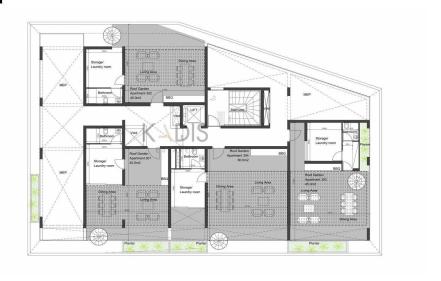

## **Price change history**

€227 000 on Sep 27, 2024 €259 000 on Nov 15, 2024

€267 000 on Jan 18, 2025

€283 000 on Mar 18, 2025

**Ground Floor** 

First Floor

Second Floor

Roof Garden