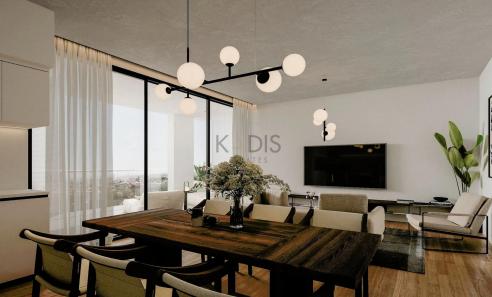

## 2 Bedroom Apartment for Sale in Limassol - Agios Athanasios

- •2 bedrooms
- •1 W/C
- •Internal Area 63m2
- Covered Verandas 15m2
- Covered Parking
- Storage
- •Energy Efficiency "A"

| Property Info |    | Plot / Area Info |              | Additional info  |                  |
|---------------|----|------------------|--------------|------------------|------------------|
|               |    |                  |              | Reference Number | 7937             |
|               |    |                  |              | Property type    | Apartment        |
| Covered Area  | 63 | Parking          | Covered, Yes | Condition        | <b>Brand New</b> |
|               |    |                  |              | Bathrooms        | 1                |
|               |    |                  |              | View             | Sea view         |