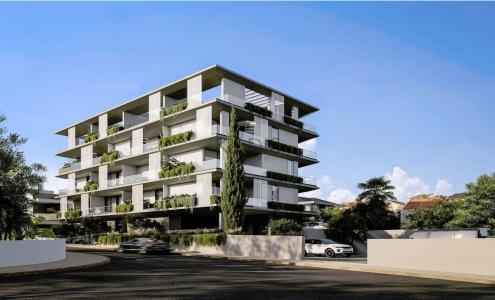

## 2 Bedroom Apartment for Sale in Limassol - Agios Athanasios

- •2 bedrooms
- •1 W/C
- •Internal Area 63m2
- Covered Verandas 15m2
- Covered Parking
- Storage
- •Energy Efficiency "A"

| Property Info |    | Plot / Area Info |              | Additional info  |                  |
|---------------|----|------------------|--------------|------------------|------------------|
|               |    |                  |              | Reference Number | 7937             |
|               |    |                  |              | Property type    | Apartment        |
| Covered Area  | 63 | Parking          | Covered, Yes | Condition        | <b>Brand New</b> |
|               |    |                  |              | Bathrooms        | 1                |
|               |    |                  |              | View             | Sea view         |