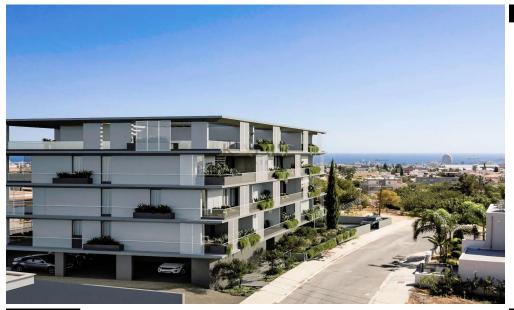

## 2 Bedroom Apartment for Sale in Limassol - Agios Athanasios

- •2 bedrooms
- •1 W/C
- •Internal Area 63m2
- Covered Verandas 15m2
- Covered Parking
- Storage
- •Energy Efficiency "A"

| Property Info |    | Plot / Area Info |              | Additional info  |                  |
|---------------|----|------------------|--------------|------------------|------------------|
|               |    |                  |              | Reference Number | 7937             |
|               |    |                  |              | Property type    | Apartment        |
| Covered Area  | 63 | Parking          | Covered, Yes | Condition        | <b>Brand New</b> |
|               |    |                  |              | Bathrooms        | 1                |
|               |    |                  |              | View             | Sea view         |

## **Amenities Location**

• Elevator Limassol - Agios Athanasios Region: Limassol

Coordinates: **34.7109373** / **33.0597452** 

Price: €283 000 + VAT

VAT for this property is €14,150 or €53,770. VAT usually is 19%. If it is your first purchase of property, you can have VAT reduced to 5% for the first 150sq.m. of the property.