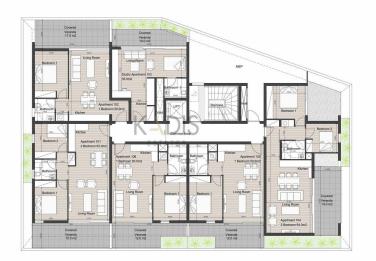

## **Price change history**

€227 000 on Sep 27, 2024 €259 000 on Nov 15, 2024

€267 000 on Jan 18, 2025

€283 000 on Mar 18, 2025

**Ground Floor** 

First Floor

Second Floor

Roof Garden