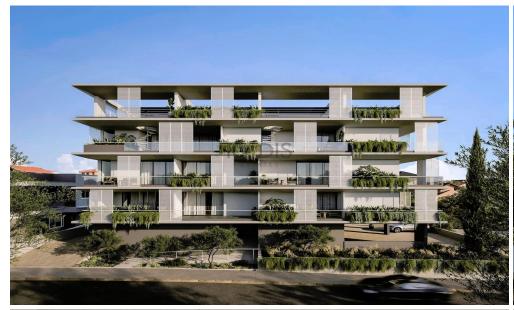

## 2 Bedroom Apartment for Sale in Limassol - Agios Athanasios

- •2 bedrooms
- •1 W/C
- •Internal Area 63m2
- Covered Verandas 15m2
- Covered Parking
- Storage
- •Energy Efficiency "A"

| Property Info |    | Plot / Area Info |              | Additional info  |                  |
|---------------|----|------------------|--------------|------------------|------------------|
|               |    |                  |              | Reference Number | 7937             |
|               |    |                  |              | Property type    | Apartment        |
| Covered Area  | 63 | Parking          | Covered, Yes | Condition        | <b>Brand New</b> |
|               |    |                  |              | Bathrooms        | 1                |
|               |    |                  |              | View             | Sea view         |