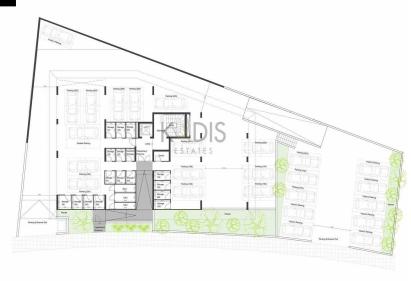

## **Price change history**

€227 000 on Sep 27, 2024 €259 000 on Nov 15, 2024

€267 000 on Jan 18, 2025

€283 000 on Mar 18, 2025

**Ground Floor** 

First Floor

Second Floor

Roof Garden