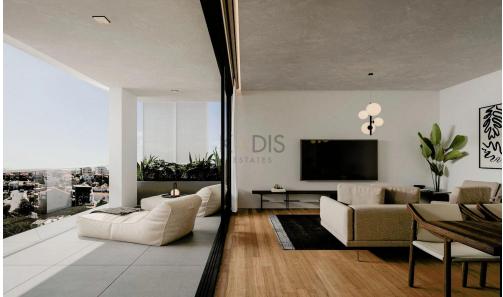

## 2 Bedroom Apartment for Sale in Limassol - Agios Athanasios

- •2 bedrooms
- •1 W/C
- •Internal Area 63m2
- Covered Verandas 15m2
- Covered Parking
- Storage
- •Energy Efficiency "A"

| Property Info |    | Plot / Area Info |              | Additional info  |                  |
|---------------|----|------------------|--------------|------------------|------------------|
|               |    |                  |              | Reference Number | 7937             |
|               |    |                  |              | Property type    | Apartment        |
| Covered Area  | 63 | Parking          | Covered, Yes | Condition        | <b>Brand New</b> |
|               |    |                  |              | Bathrooms        | 1                |
|               |    |                  |              | View             | Sea view         |