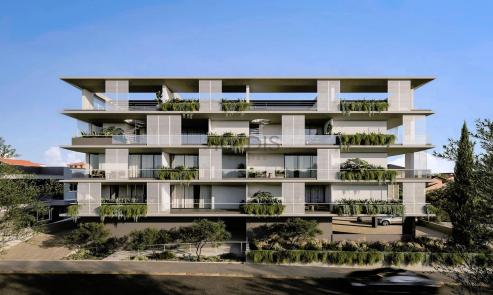

## 2 Bedroom Apartment for Sale in Limassol - Agios Athanasios

- •2 bedrooms
- •1 W/C
- •Internal Area 63m2
- Covered Verandas 15m2
- Covered Parking
- Storage
- •Energy Efficiency "A"

| <b>Property Info</b> |    | Plot / Area Info |              | Additional info  |                  |
|----------------------|----|------------------|--------------|------------------|------------------|
|                      |    |                  |              | Reference Number | 7939             |
|                      |    |                  |              | Property type    | Apartment        |
| Covered Area         | 63 | Parking          | Covered, Yes | Condition        | <b>Brand New</b> |
|                      |    |                  |              | Bathrooms        | 1                |
|                      |    |                  |              | View             | Sea view         |