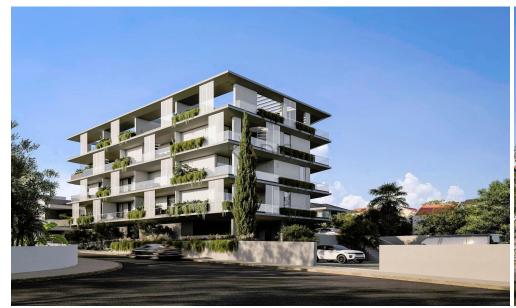

## 2 Bedroom Apartment for Sale in Limassol - Agios Athanasios

- •2 bedrooms
- •1 W/C
- •Internal Area 63m2
- Covered Verandas 15m2
- Covered Parking
- Storage
- •Energy Efficiency "A"

| <b>Property Info</b> |    | Plot / Area Info |              | Additional info  |                  |
|----------------------|----|------------------|--------------|------------------|------------------|
|                      |    |                  |              | Reference Number | 7939             |
|                      |    |                  |              | Property type    | Apartment        |
| Covered Area         | 63 | Parking          | Covered, Yes | Condition        | <b>Brand New</b> |
|                      |    |                  |              | Bathrooms        | 1                |
|                      |    |                  |              | View             | Sea view         |