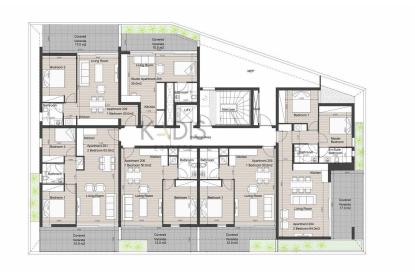

## **Price change history**

€297 000 on Sep 27, 2024 €269 000 on Nov 15, 2024 €277 000 on Jan 18, 2025 €293 000 on Mar 18, 2025

**Ground Floor** 

First Floor

Convert

Vising State

Living Room

Living R

Second Floor

Roof Garden