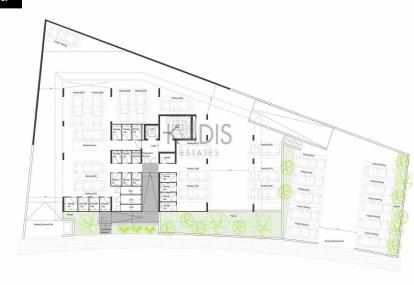

## **Price change history**

€297 000 on Sep 27, 2024 €269 000 on Nov 15, 2024 €277 000 on Jan 18, 2025 €293 000 on Mar 18, 2025

**Ground Floor** 

First Floor

Convert

Vising State

Living Room

Living R