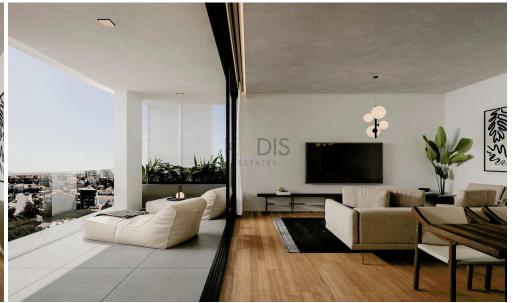

## 2 Bedroom Apartment for Sale in Limassol - Agios Athanasios

- •2 bedrooms
- •1 W/C
- •Internal Area 63m2
- Covered Verandas 15m2
- Covered Parking
- Storage
- •Energy Efficiency "A"

| <b>Property Info</b> |    | Plot / Area Info |              | Additional info  |                  |
|----------------------|----|------------------|--------------|------------------|------------------|
|                      |    |                  |              | Reference Number | 7939             |
|                      |    |                  |              | Property type    | Apartment        |
| Covered Area         | 63 | Parking          | Covered, Yes | Condition        | <b>Brand New</b> |
|                      |    |                  |              | Bathrooms        | 1                |
|                      |    |                  |              | View             | Sea view         |