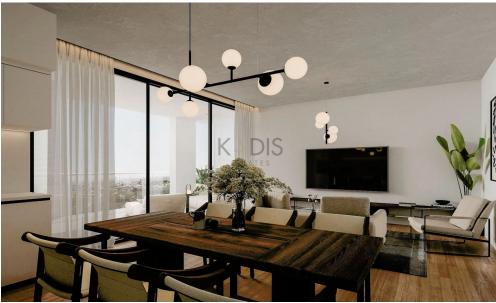

## 2 Bedroom Apartment for Sale in Limassol - Agios Athanasios

- •2 bedrooms
- •1 W/C
- •Internal Area 63m2
- Covered Verandas 15m2
- Covered Parking
- Storage
- •Energy Efficiency "A"

| <b>Property Info</b> |    | Plot / Area Info |              | Additional info  |                  |
|----------------------|----|------------------|--------------|------------------|------------------|
|                      |    |                  |              | Reference Number | 7939             |
|                      |    |                  |              | Property type    | Apartment        |
| Covered Area         | 63 | Parking          | Covered, Yes | Condition        | <b>Brand New</b> |
|                      |    |                  |              | Bathrooms        | 1                |
|                      |    |                  |              | View             | Sea view         |