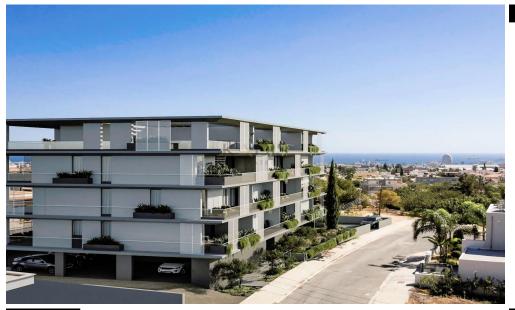

## 2 Bedroom Apartment for Sale in Limassol - Agios Athanasios

- •2 bedrooms
- •1 W/C
- •Internal Area 63m2
- Covered Verandas 15m2
- Covered Parking
- Storage
- •Energy Efficiency "A"

| <b>Property Info</b> |    | Plot / Area Info |              | Additional info  |                  |
|----------------------|----|------------------|--------------|------------------|------------------|
|                      |    |                  |              | Reference Number | 7939             |
|                      |    |                  |              | Property type    | Apartment        |
| Covered Area         | 63 | Parking          | Covered, Yes | Condition        | <b>Brand New</b> |
|                      |    |                  |              | Bathrooms        | 1                |
|                      |    |                  |              | View             | Sea view         |

Amenities Location

• Elevator Limassol - Agios Athanasios Region: Limassol

Coordinates: **34.7109373** / **33.0597452** 

Price: €293 000 + VAT

VAT for this property is €14,650 or €55,670. VAT usually is 19%. If it is your first purchase of property, you can have VAT reduced to 5% for the first 150sq.m. of the property.