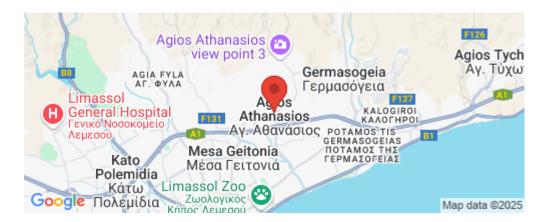

## **Amenities Location**

• Elevator Limassol - Agios Athanasios Region: Limassol

Coordinates: **34.7109373** / **33.0597452** 

Price: €339 000 + VAT

VAT for this property is €16,950 or €64,410. VAT usually is 19%. If it is your first purchase of property, you can have VAT reduced to 5% for the first 150sq.m. of the property.