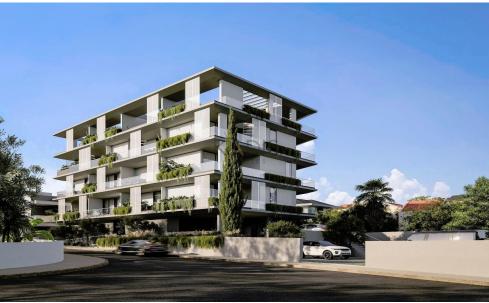

## 2 Bedroom Apartment for Sale in Limassol - Agios Athanasios

- •2 bedrooms
- •2 W/C
- •Internal Area 75m2
- •Covered Verandas 17m2
- Covered Parking
- Storage
- •Energy Efficiency "A"

| Property Info     |    | Plot / Area I | nfo          | Additional info  |                  |
|-------------------|----|---------------|--------------|------------------|------------------|
|                   |    |               |              | Reference Number | 7940             |
| Covered Area      | 75 |               |              | Property type    | <b>Apartment</b> |
| Covered Veranda   | 10 | Parking       | Covered, Yes | Condition        | <b>Brand New</b> |
| Energy Efficiency | Α  |               |              | Bathrooms        | 2                |
|                   |    |               |              | View             | Sea view         |