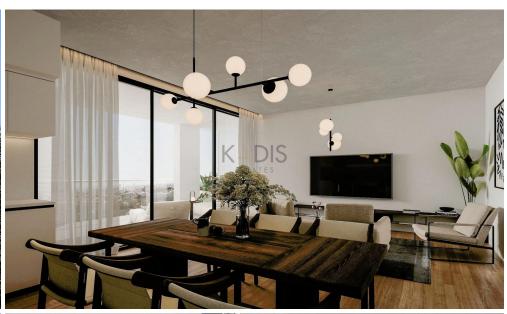

## 2 Bedroom Apartment for Sale in Limassol - Agios Athanasios

- •2 bedrooms
- •2 W/C
- •Internal Area 75m2
- •Covered Verandas 17m2
- Covered Parking
- Storage
- •Energy Efficiency "A"

| Property Info     |    | Plot / Area I | nfo          | Additional info  |                  |
|-------------------|----|---------------|--------------|------------------|------------------|
|                   |    |               |              | Reference Number | 7940             |
| Covered Area      | 75 |               |              | Property type    | <b>Apartment</b> |
| Covered Veranda   | 10 | Parking       | Covered, Yes | Condition        | <b>Brand New</b> |
| Energy Efficiency | Α  |               |              | Bathrooms        | 2                |
|                   |    |               |              | View             | Sea view         |