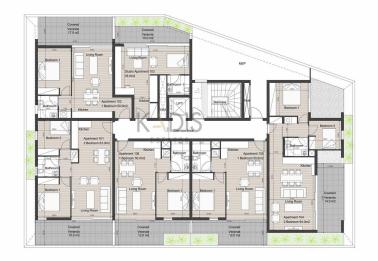

## **Price change history**

€183 000 on Sep 27, 2024 €338 000 on Nov 15, 2024 €339 000 on Jan 28, 2025

**Ground Floor** 

First Floor

Second Floor

Roof Garden