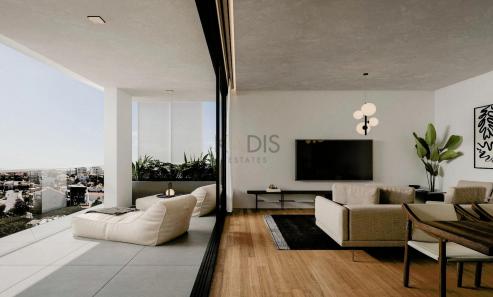

## 2 Bedroom Apartment for Sale in Limassol - Agios Athanasios

- •2 bedrooms
- •2 W/C
- •Internal Area 75m2
- •Covered Verandas 17m2
- Covered Parking
- Storage
- •Energy Efficiency "A"

| Property Info     |    | Plot / Area I | nfo          | Additional info  |                  |
|-------------------|----|---------------|--------------|------------------|------------------|
|                   |    |               |              | Reference Number | 7940             |
| Covered Area      | 75 |               |              | Property type    | <b>Apartment</b> |
| Covered Veranda   | 10 | Parking       | Covered, Yes | Condition        | <b>Brand New</b> |
| Energy Efficiency | Α  |               |              | Bathrooms        | 2                |
|                   |    |               |              | View             | Sea view         |