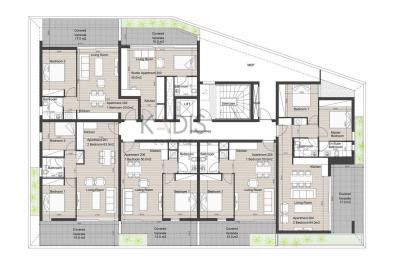

## 2 Bedroom Apartment for Sale in Limassol - Agios Athanasios

- •2 bedrooms
- •2 W/C
- •Internal Area 75m2
- •Covered Verandas 17m2
- Covered Parking
- Storage
- •Energy Efficiency "A"

| Property Info     |    | Plot / Area I | nfo          | Additional info  |                  |
|-------------------|----|---------------|--------------|------------------|------------------|
|                   |    |               |              | Reference Number | 7940             |
| Covered Area      | 75 |               |              | Property type    | <b>Apartment</b> |
| Covered Veranda   | 10 | Parking       | Covered, Yes | Condition        | <b>Brand New</b> |
| Energy Efficiency | Α  |               |              | Bathrooms        | 2                |
|                   |    |               |              | View             | Sea view         |

## **Price change history**

€183 000 on Sep 27, 2024 €338 000 on Nov 15, 2024 €339 000 on Jan 28, 2025

**Ground Floor** 

First Floor

Second Floor

Roof Garden