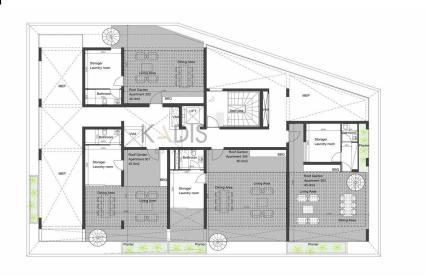

## 2 Bedroom Apartment for Sale in Limassol - Agios Athanasios

- •2 bedrooms
- •2 W/C
- •Internal Area 75m2
- •Covered Verandas 17m2
- Covered Parking
- Storage
- •Energy Efficiency "A"

| Property Info     |    | Plot / Area I | nfo          | Additional info  |                  |
|-------------------|----|---------------|--------------|------------------|------------------|
|                   |    |               |              | Reference Number | 7940             |
| Covered Area      | 75 |               |              | Property type    | <b>Apartment</b> |
| Covered Veranda   | 10 | Parking       | Covered, Yes | Condition        | <b>Brand New</b> |
| Energy Efficiency | Α  |               |              | Bathrooms        | 2                |
|                   |    |               |              | View             | Sea view         |

## **Price change history**

€183 000 on Sep 27, 2024 €338 000 on Nov 15, 2024 €339 000 on Jan 28, 2025

**Ground Floor** 

First Floor

Second Floor

Roof Garden