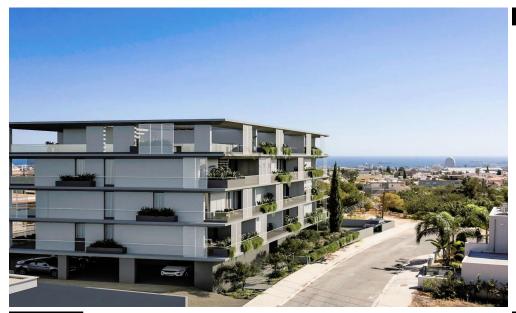

## 2 Bedroom Apartment for Sale in Limassol - Agios Athanasios

- •2 bedrooms
- •2 W/C
- •Internal Area 75m2
- •Covered Verandas 17m2
- Covered Parking
- Storage
- •Energy Efficiency "A"

| Property Info     |    | Plot / Area I | nfo          | Additional info  |                  |
|-------------------|----|---------------|--------------|------------------|------------------|
|                   |    |               |              | Reference Number | 7940             |
| Covered Area      | 75 |               |              | Property type    | <b>Apartment</b> |
| Covered Veranda   | 10 | Parking       | Covered, Yes | Condition        | <b>Brand New</b> |
| Energy Efficiency | Α  |               |              | Bathrooms        | 2                |
|                   |    |               |              | View             | Sea view         |

## **Amenities Location**

• Elevator Limassol - Agios Athanasios Region: Limassol

Coordinates: **34.7109373** / **33.0597452** 

Price: €339 000 + VAT

VAT for this property is €16,950 or €64,410. VAT usually is 19%. If it is your first purchase of property, you can have VAT reduced to 5% for the first 150sq.m. of the property.