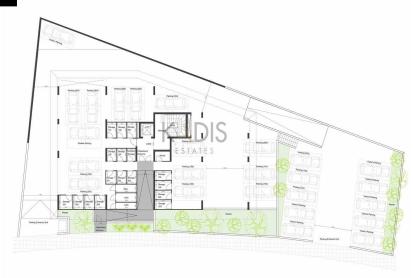

## **Price change history**

€183 000 on Sep 27, 2024 €338 000 on Nov 15, 2024 €339 000 on Jan 28, 2025

**Ground Floor** 

First Floor

Second Floor

Roof Garden