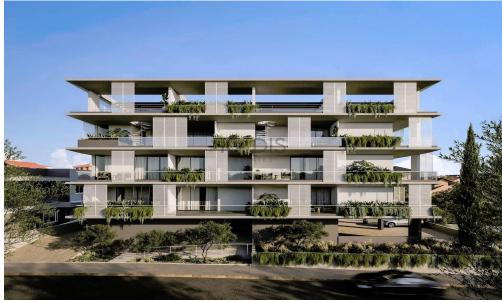

## 2 Bedroom Apartment for Sale in Limassol - Agios Athanasios

- •2 bedrooms
- •2 W/C
- •Internal Area 75m2
- •Covered Verandas 17m2
- Covered Parking
- Storage
- •Energy Efficiency "A"

| Property Info     |    | Plot / Area I | nfo          | Additional info  |                  |
|-------------------|----|---------------|--------------|------------------|------------------|
|                   |    |               |              | Reference Number | 7940             |
| Covered Area      | 75 |               |              | Property type    | <b>Apartment</b> |
| Covered Veranda   | 10 | Parking       | Covered, Yes | Condition        | <b>Brand New</b> |
| Energy Efficiency | Α  |               |              | Bathrooms        | 2                |
|                   |    |               |              | View             | Sea view         |