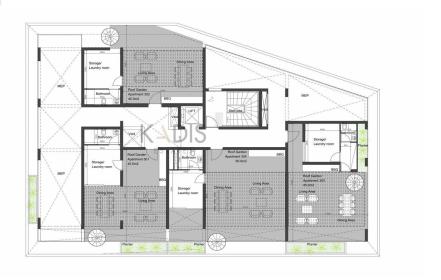

## **Price change history**

€235 000 on Sep 27, 2024 €169 000 on Nov 15, 2024 €189 000 on May 7, 2025

**Ground Floor** 

First Floor

Second Floor

Roof Garden