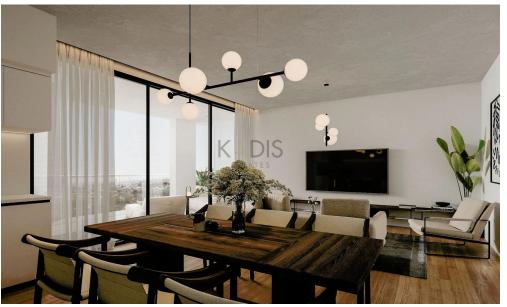

## 1 Bedroom Apartment for Sale in Limassol - Agios Athanasios

- Studio
- •1 W/C
- •Internal Area 35m2
- Covered Verandas 10m2
- Covered Parking
- Storage
- •Energy Efficiency "A"

| Property Info |    | Plot / Area Info |              | Additional info  |                  |
|---------------|----|------------------|--------------|------------------|------------------|
|               |    |                  |              | Reference Number | 7941             |
|               |    |                  |              | Property type    | Apartment        |
| Covered Area  | 35 | Parking          | Covered, Yes | Condition        | <b>Brand New</b> |
|               |    |                  |              | Bathrooms        | 1                |
|               |    |                  |              | View             | Sea view         |