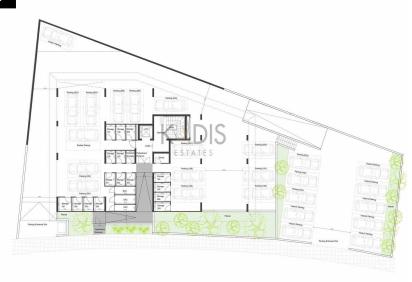

## **Price change history**

€235 000 on Sep 27, 2024 €169 000 on Nov 15, 2024 €189 000 on May 7, 2025

**Ground Floor** 

First Floor

Second Floor

Roof Garden