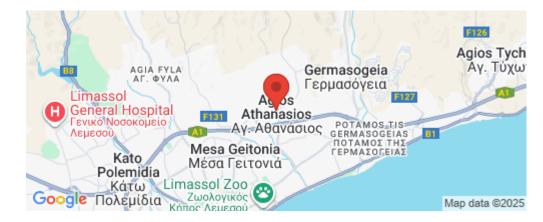

**Amenities Location** 

• Elevator Limassol - Agios Athanasios Region: Limassol

Coordinates: **34.7109373** / **33.0597452** 

**Price: €189 000 + VAT** 

VAT for this property is €9,450 or €35,910. VAT usually is 19%. If it is your first purchase of property, you can have VAT reduced to 5% for the first 150sq.m. of the property.