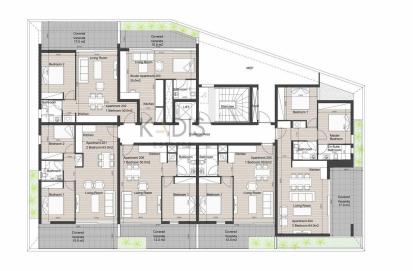

## 1 Bedroom Apartment for Sale in Limassol - Agios Athanasios

- Studio
- •1 W/C
- •Internal Area 35m2
- Covered Verandas 10m2
- Covered Parking
- Storage
- •Energy Efficiency "A"

| Property Info |    | Plot / Area Info |              | Additional info  |                  |
|---------------|----|------------------|--------------|------------------|------------------|
|               |    |                  |              | Reference Number | 7941             |
|               |    |                  |              | Property type    | Apartment        |
| Covered Area  | 35 | Parking          | Covered, Yes | Condition        | <b>Brand New</b> |
|               |    |                  |              | Bathrooms        | 1                |
|               |    |                  |              | View             | Sea view         |

## **Price change history**

€235 000 on Sep 27, 2024 €169 000 on Nov 15, 2024 €189 000 on May 7, 2025

**Ground Floor** 

First Floor

Second Floor

Roof Garden