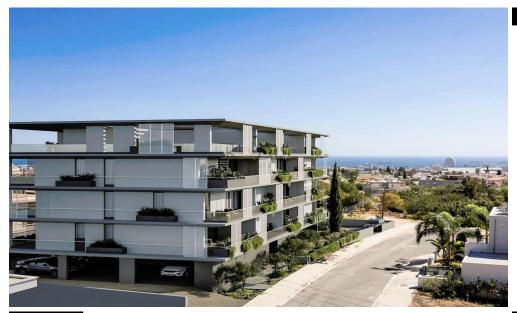

**Amenities Location** 

• Elevator Limassol - Agios Athanasios Region: Limassol

Coordinates: **34.7109373** / **33.0597452** 

**Price: €189 000 + VAT** 

VAT for this property is €9,450 or €35,910. VAT usually is 19%. If it is your first purchase of property, you can have VAT reduced to 5% for the first 150sq.m. of the property.