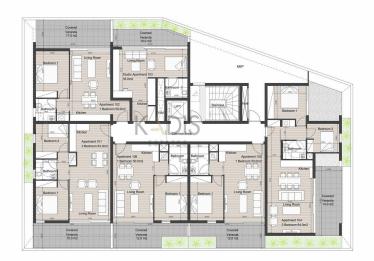

## **Price change history**

€235 000 on Sep 27, 2024 €169 000 on Nov 15, 2024 €189 000 on May 7, 2025

**Ground Floor** 

First Floor

Second Floor

Roof Garden