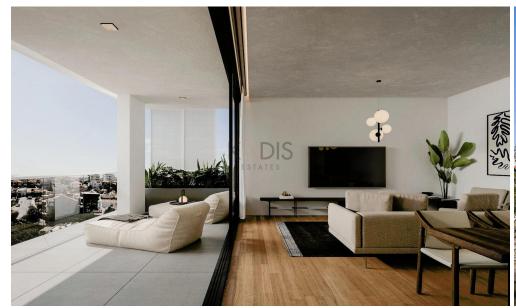

## 1 Bedroom Apartment for Sale in Limassol - Agios Athanasios

- Studio
- •1 W/C
- •Internal Area 35m2
- Covered Verandas 10m2
- Covered Parking
- Storage
- •Energy Efficiency "A"

| Property Info |    | Plot / Area Info |              | Additional info  |                  |
|---------------|----|------------------|--------------|------------------|------------------|
|               |    |                  |              | Reference Number | 7941             |
|               |    |                  |              | Property type    | Apartment        |
| Covered Area  | 35 | Parking          | Covered, Yes | Condition        | <b>Brand New</b> |
|               |    |                  |              | Bathrooms        | 1                |
|               |    |                  |              | View             | Sea view         |