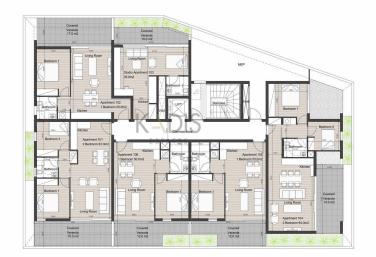

## **Price change history**

€413 000 on Sep 27, 2024

€391 000 on Nov 15, 2024

€406 000 on Jan 28, 2025

€414 000 on Mar 18, 2025

€429 000 on Jun 3, 2025

**Ground Floor** 

First Floor