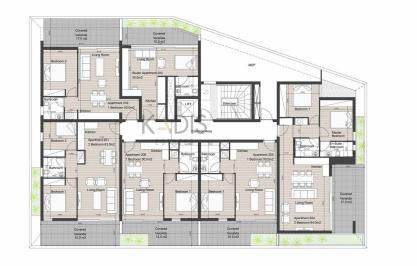

## 2 Bedroom Apartment for Sale in Limassol - Agios Athanasios

- •2 bedrooms
- •2 W/C
- •Internal Area 75m2
- Covered Verandas 29m2
- •Roof Garden 45m2
- Covered Parking
- Storage
- Energy Efficiency "A"

## **Price change history**

€413 000 on Sep 27, 2024

€391 000 on Nov 15, 2024

€406 000 on Jan 28, 2025

€414 000 on Mar 18, 2025

€429 000 on Jun 3, 2025

**Ground Floor** 

First Floor