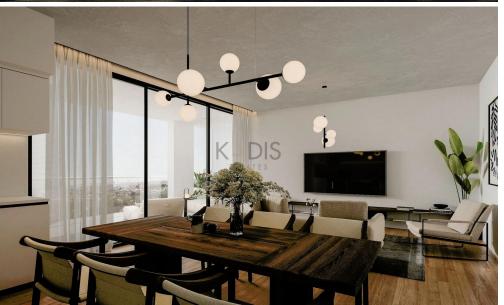

## 2 Bedroom Apartment for Sale in Limassol - Agios Athanasios

- •2 bedrooms
- •2 W/C
- •Internal Area 75m2
- Covered Verandas 29m2
- •Roof Garden 45m2
- Covered Parking
- Storage
- Energy Efficiency "A"