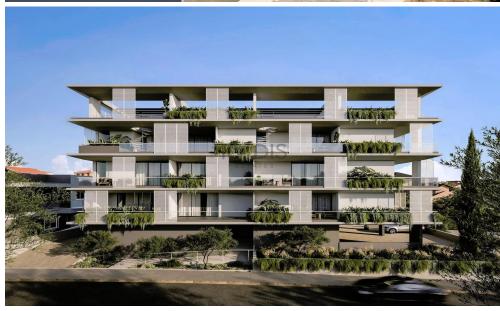

## 2 Bedroom Apartment for Sale in Limassol - Agios Athanasios

- •2 bedrooms
- •2 W/C
- •Internal Area 75m2
- Covered Verandas 29m2
- •Roof Garden 45m2
- Covered Parking
- Storage
- Energy Efficiency "A"