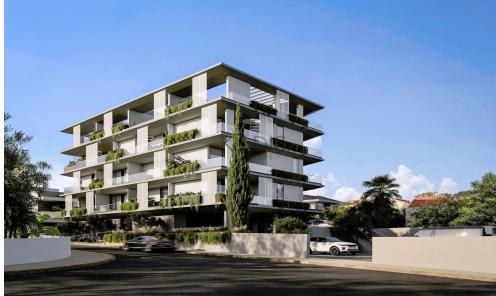

## 2 Bedroom Apartment for Sale in Limassol - Agios Athanasios

- •2 bedrooms
- •2 W/C
- •Internal Area 75m2
- Covered Verandas 29m2
- •Roof Garden 45m2
- Covered Parking
- Storage
- Energy Efficiency "A"