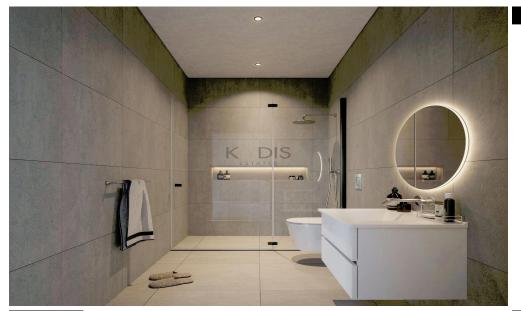

## 2 Bedroom Apartment for Sale in Limassol - Agios Athanasios

- •2 bedrooms
- •2 W/C
- •Internal Area 75m2
- Covered Verandas 29m2
- •Roof Garden 45m2
- Covered Parking
- Storage
- Energy Efficiency "A"