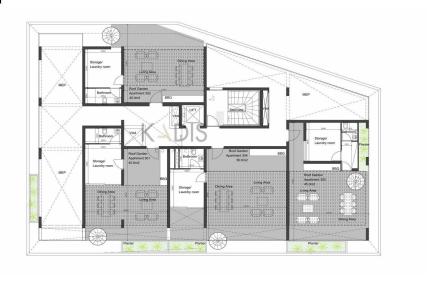

## 2 Bedroom Apartment for Sale in Limassol - Agios Athanasios

- •2 bedrooms
- •2 W/C
- •Internal Area 75m2
- Covered Verandas 29m2
- •Roof Garden 45m2
- Covered Parking
- Storage
- Energy Efficiency "A"

Roof Garden