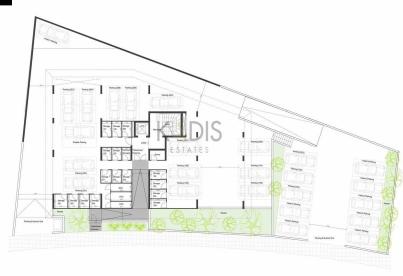

## **Price change history**

€413 000 on Sep 27, 2024

€391 000 on Nov 15, 2024

€406 000 on Jan 28, 2025

€414 000 on Mar 18, 2025

€429 000 on Jun 3, 2025

**Ground Floor** 

First Floor