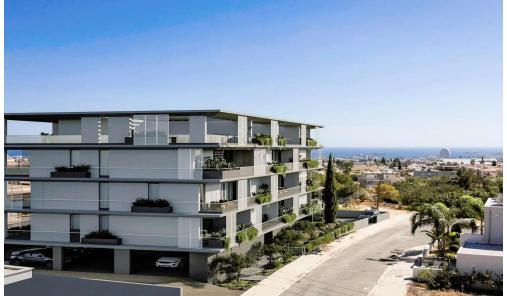

## 2 Bedroom Apartment for Sale in Limassol - Agios Athanasios

- •2 bedrooms
- •2 W/C
- •Internal Area 75m2
- Covered Verandas 29m2
- •Roof Garden 45m2
- Covered Parking
- Storage
- Energy Efficiency "A"