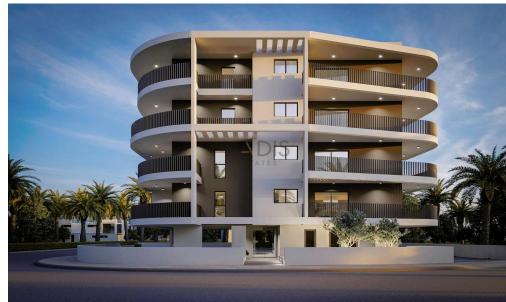

# 2 Bedroom Apartment for Sale in Nicosia District

- •2 Bed
- •2 W/C
- •Internal Area 85m2
- Covered Veranda 20m2
- •En suite Bathroom
- Covered Parking
- Underfloor Heating
- Storage
- •Energy Efficiency "A"
- Photovoltaic Panels