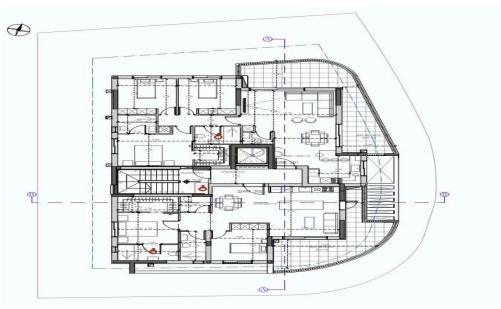

# 2 Bedroom Apartment for Sale in Nicosia District

- •2 Bed
- •2 W/C
- •Internal Area 85m2
- Covered Veranda 20m2
- •En suite Bathroom
- Covered Parking
- Underfloor Heating
- Storage
- •Energy Efficiency "A"
- Photovoltaic Panels

### **Property Info**

Covered Area

Heating **Underfloor Heating, Yes** 

85

Air Conditioning All rooms, Yes

### Plot / Area Info

Parking Covered, Yes

#### **Additional info**

Reference Number 7945

Property type Apartment
Condition Brand New

Bathrooms 2