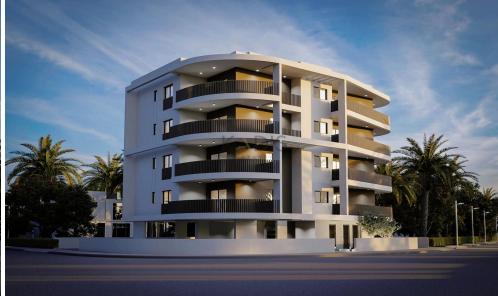

# 2 Bedroom Apartment for Sale in Nicosia District

- •2 Bed
- •2 W/C
- •Internal Area 85m2
- Covered Veranda 20m2
- •En suite Bathroom
- Covered Parking
- Underfloor Heating
- Storage
- •Energy Efficiency "A"
- Photovoltaic Panels