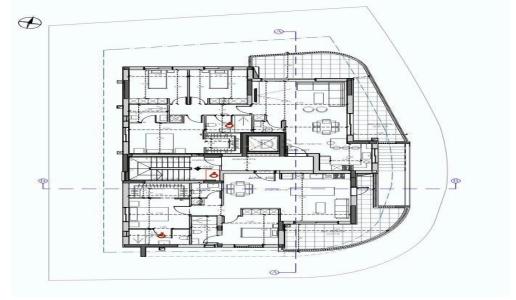

# 2 Bedroom Apartment for Sale in Nicosia District

- •2 Bed
- •2 W/C
- •Internal Area 85m2
- Covered Veranda 20m2
- •En suite Bathroom
- Covered Parking
- Underfloor Heating
- Storage
- •Energy Efficiency "A"
- Photovoltaic Panels

### **Property Info**

Covered Area

Heating **Underfloor Heating, Yes** 

85

Air Conditioning All rooms, Yes

### Plot / Area Info

Parking Covered, Yes

#### **Additional info**

Reference Number 7945

Property type Apartment
Condition Brand New

Bathrooms 2