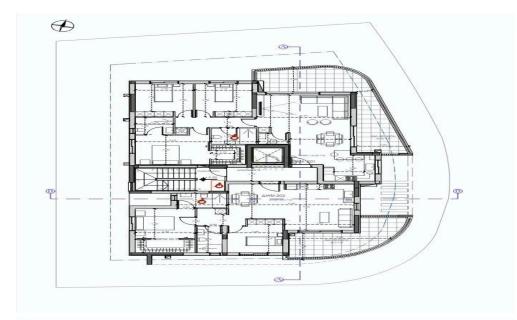

# 2 Bedroom Apartment for Sale in Nicosia District

- •2 Bed
- •2 W/C
- •Internal Area 85m2
- Covered Veranda 20m2
- •En suite Bathroom
- Covered Parking
- Underfloor Heating
- Storage
- •Energy Efficiency "A"
- Photovoltaic Panels

### **Property Info**

Covered Area

Heating **Underfloor Heating, Yes** 

85

Air Conditioning All rooms, Yes

### Plot / Area Info

Parking Covered, Yes

#### **Additional info**

Reference Number 7945

Property type Apartment
Condition Brand New

Bathrooms 2