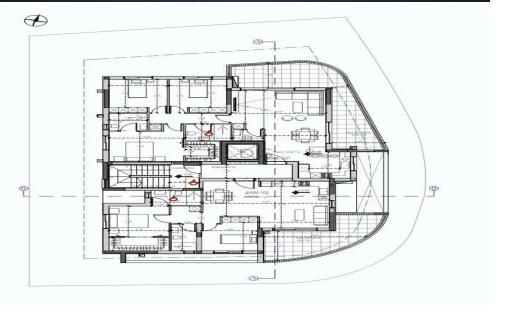

# 2 Bedroom Apartment for Sale in Nicosia District

- •2 Bed
- •2 W/C
- •Internal Area 85m2
- Covered Veranda 20m2
- •En suite Bathroom
- Covered Parking
- Underfloor Heating
- Storage
- •Energy Efficiency "A"
- Photovoltaic Panels

### **Property Info**

Covered Area

Heating **Underfloor Heating, Yes** 

85

Air Conditioning All rooms, Yes

#### **Additional info**

Reference Number 7945

Property type Apartment
Condition Brand New

Bathrooms 2