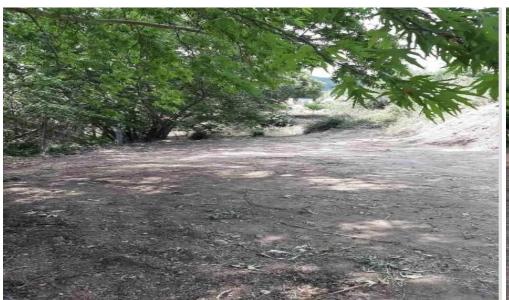

## 1,080m<sup>2</sup> Plot for Sale in Kato Platres, Limassol District

Reference ID: #SA35132Price details: €130,000For sale residential field 1080sqm in Kato Platres, Limassol. The property has a building density of 90% and a coverage density of 50%Max. floors: 2Max. Height: 8,3mlt borders a registered road and has access to electricity and water.