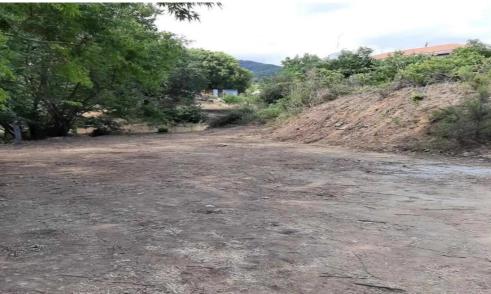

## 1,080m<sup>2</sup> Plot for Sale in Kato Platres, Limassol District

Reference ID: #SA35132Price details: €130,000For sale residential field 1080sqm in Kato Platres, Limassol. The property has a building density of 90% and a coverage density of 50%Max. floors: 2Max. Height: 8,3mlt borders a registered road and has access to electricity and water.