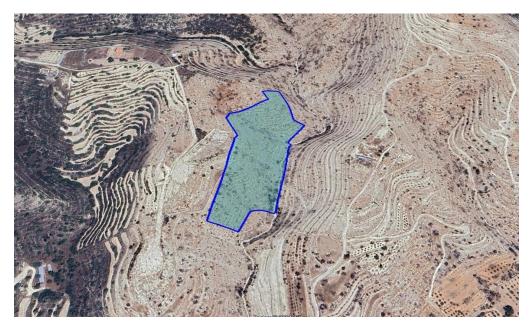

## 26,088m<sup>2</sup> Plot for Sale in Apesia, Limassol District

Reference ID: #SA35000Price details: €110,000 +VATAgricultural land in Apeshia area, Limassol district.Zone: Γ3Zone Description: Agricultural ZoneBuilding density: 10%Coverage ratio: 10%Floors: 2Height: 8.3 m

Property Info Plot / Area Info Additional info

Plot area

Reference Number

**26088** Property type

Condition

**SA35000** 

**Land and Plots** 

**Brand New** 