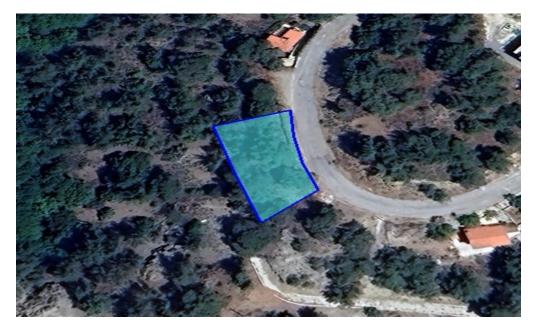

## 781m<sup>2</sup> Plot for Sale in Pano Platres, Limassol District

Reference ID: #SA34832Price details: €147,000 +VATResidential plot in Pano Platres mountain resort in the Limassol district area.It is situated on a tree-lined slope with pine forest surrounding the area and it overlooks the wider forest area and platres village, at a distance of approximately 500 meter from the center of the village.It has a rather regular shape with a sloping surface and abuts onto a public road.It is situared within a short distance of various pictursque villages in the area, wineries, taverns, nature trails, waterfalls and other places of interest including the ski resort of Troodos.Plot size: 781 sq.m.Planning zone: H7Building density: 15%Coverage density: 15%Maxim...