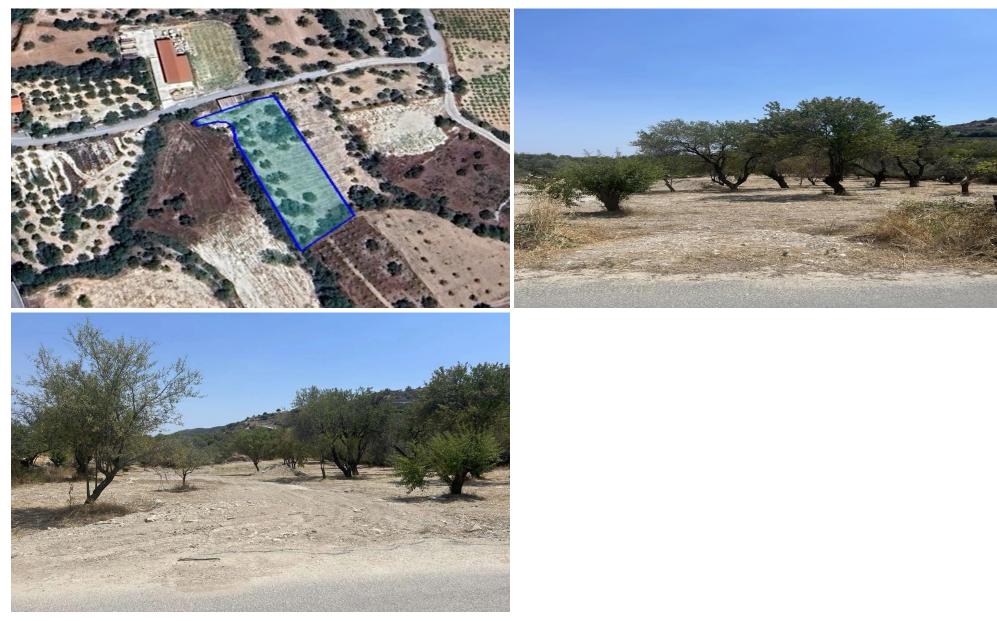

### 1,924m<sup>2</sup> Plot for Sale in Silikou, Limassol District

Reference ID: #SA34817Price details: €100,000Residential field 1924sqm for sale in Silikou village.Building Density: 40%Building Coverage: 25%Max. Floors: 2Max.Height: 8,3mThe property might be subject to VAT