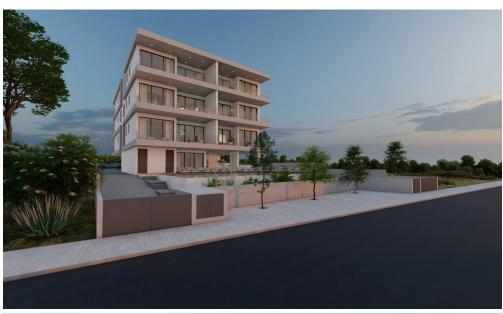

## 1 Bedroom Apartment for Sale in Paphos - Universal

Reference ID: #SA34518Price details: €230,000 +VATProject offers an exceptional location and our contemporary signature design focused on luxurious, modern open-plan living. The development comprises 7xtwo-bedroom, 1x one-bedroom and 2x three-bedroom apartments ranging from 55 to104 spread across three floors. Luxury amenities include Smart technology, Video intercom, Seaview, covered parking, storage, and a communal pool. Each apartment boasts a unique modern layout, harmoniously integrating space and natural light, ensuring an effortlessly refined living experience. Secure the chance to own this exclusive apartments and elevate your lifestyle. Covered area: 55 sq.m. Covered veranda: 20 sq.m...