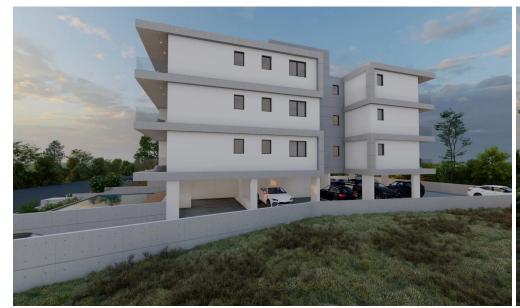

## 1 Bedroom Apartment for Sale in Paphos - Universal

Reference ID: #SA34518Price details: €230,000 +VATProject offers an exceptional location and our contemporary signature design focused on luxurious, modern open-plan living. The development comprises 7xtwo-bedroom, 1x one-bedroom and 2x three-bedroom apartments ranging from 55 to104 spread across three floors. Luxury amenities include Smart technology, Video intercom, Seaview, covered parking, storage, and a communal pool. Each apartment boasts a unique modern layout, harmoniously integrating space and natural light, ensuring an effortlessly refined living experience. Secure the chance to own this exclusive apartments and elevate your lifestyle. Covered area: 55 sq.m. Covered veranda: 20 sq.m...