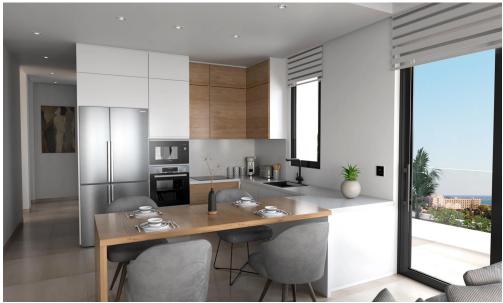

## 1 Bedroom Apartment for Sale in Paphos - Universal

Reference ID: #SA34518Price details: €230,000 +VATProject offers an exceptional location and our contemporary signature design focused on luxurious, modern open-plan living. The development comprises 7xtwo-bedroom, 1x one-bedroom and 2x three-bedroom apartments ranging from 55 to104 spread across three floors. Luxury amenities include Smart technology, Video intercom, Seaview, covered parking, storage, and a communal pool. Each apartment boasts a unique modern layout, harmoniously integrating space and natural light, ensuring an effortlessly refined living experience. Secure the chance to own this exclusive apartments and elevate your lifestyle. Covered area: 55 sq.m. Covered veranda: 20 sq.m...