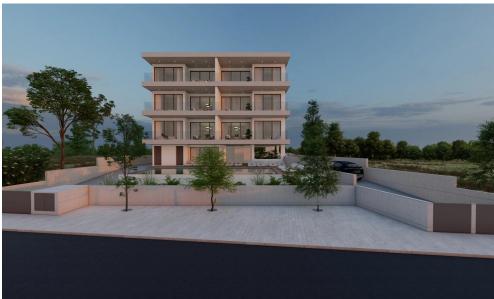

## 1 Bedroom Apartment for Sale in Paphos - Universal

Reference ID: #SA34518Price details: €230,000 +VATProject offers an exceptional location and our contemporary signature design focused on luxurious, modern open-plan living. The development comprises 7xtwo-bedroom, 1x one-bedroom and 2x three-bedroom apartments ranging from 55 to104 spread across three floors. Luxury amenities include Smart technology, Video intercom, Seaview, covered parking, storage, and a communal pool. Each apartment boasts a unique modern layout, harmoniously integrating space and natural light, ensuring an effortlessly refined living experience. Secure the chance to own this exclusive apartments and elevate your lifestyle. Covered area: 55 sq.m. Covered veranda: 20 sq.m...