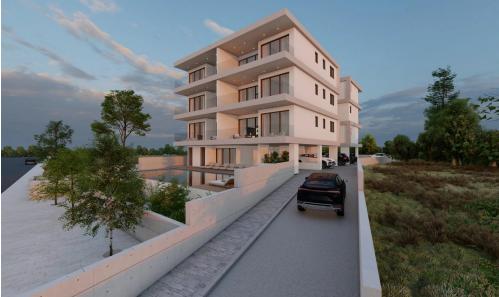

## 1 Bedroom Apartment for Sale in Paphos - Universal

Reference ID: #SA34518Price details: €230,000 +VATProject offers an exceptional location and our contemporary signature design focused on luxurious, modern open-plan living. The development comprises 7xtwo-bedroom, 1x one-bedroom and 2x three-bedroom apartments ranging from 55 to104 spread across three floors. Luxury amenities include Smart technology, Video intercom, Seaview, covered parking, storage, and a communal pool. Each apartment boasts a unique modern layout, harmoniously integrating space and natural light, ensuring an effortlessly refined living experience. Secure the chance to own this exclusive apartments and elevate your lifestyle. Covered area: 55 sq.m. Covered veranda: 20 sq.m...