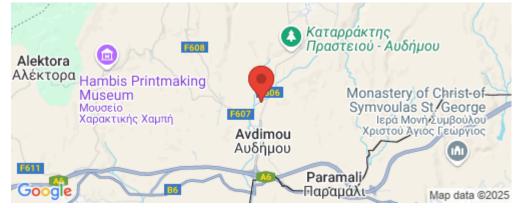

### 2,342m<sup>2</sup> Plot for Sale in Avdimou, Limassol District

Reference ID: #SA34342Price details: €70,000 +VATThis asset is a field in Prastio Avdimou, Limassol.The immediate area comprises of undeveloped parcels of land.The asset falls within two planning zones:- Residential planning zone H4(59%) with 40% building density, 25% coverage, 2 floor and a maximum height of 8.3m.- Protected planning zone Z3(41%) with 1% building density, 1% coverage, 1 floor and a maximum height of 5m.

#### Amenities

Location

Location: Avdimou Regio Coordinates: 34.703197576598 / 32.762489538331

Region: Limassol