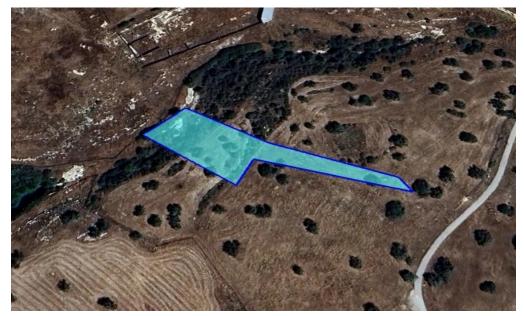

### 2,342m<sup>2</sup> Plot for Sale in Avdimou, Limassol District

Reference ID: #SA34342Price details: €70,000 +VATThis asset is a field in Prastio Avdimou, Limassol.The immediate area comprises of undeveloped parcels of land.The asset falls within two planning zones:- Residential planning zone H4(59%) with 40% building density, 25% coverage, 2 floor and a maximum height of 8.3m.- Protected planning zone Z3(41%) with 1% building density, 1% coverage, 1 floor and a maximum height of 5m.

| Property Info | Plot / Area Info |      | Additional info  |                |  |
|---------------|------------------|------|------------------|----------------|--|
|               |                  |      | Reference Number | SA34342        |  |
|               | Plot area        | 2342 | Property type    | Land and Plots |  |
|               |                  |      | Condition        | Brand New      |  |
|               |                  |      |                  |                |  |