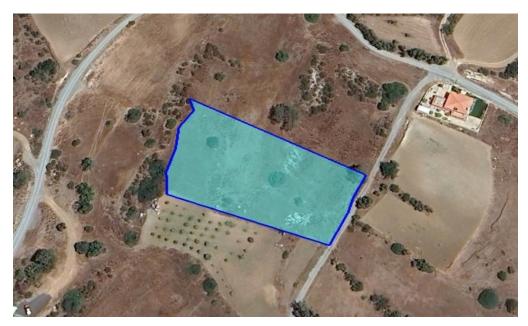

## 4,710m<sup>2</sup> Plot for Sale in Pyrgos Lemesou, Limassol District

Reference ID: #SA34334Price details: €120,000Field in Pyrgos community in Limassol District. The immediate area of the asset comprises of agricultural and undeveloped parcels of land as well as some residential developments.Planning zone: Γ3Building ratio: 10%Coverage ratio: 10%Number of floors:2Maximum height: 8,30m

| Property Info | Plot / Area Info |      | Additional info  |                  |
|---------------|------------------|------|------------------|------------------|
|               |                  |      | Reference Number | SA34334          |
|               | Plot area        | 4710 | Property type    | Land and Plots   |
|               |                  |      | Condition        | <b>Brand New</b> |