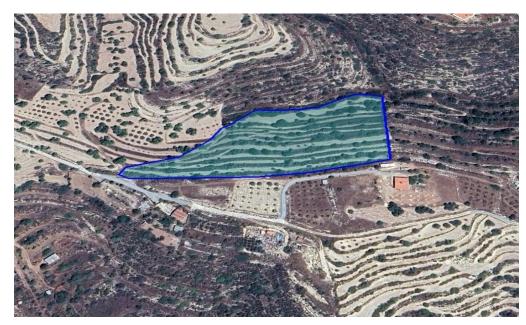

## 17,052m<sup>2</sup> Plot for Sale in Apesia, Limassol District

Reference ID: #SA34282Price details: €120,000Agricultural land in Apeshia area, Limassol district.Zone: Γ3Zone Description: Agricultural ZoneBuilding density: 10%Coverage ratio: 10%Floors: 2Height: 8.3 m

Property Info Plot / Area Info Additional info

Reference Number

Plot area **17052** Property type

Condition

SA34282

**Land and Plots** 

**Brand New** 

Amenities Location