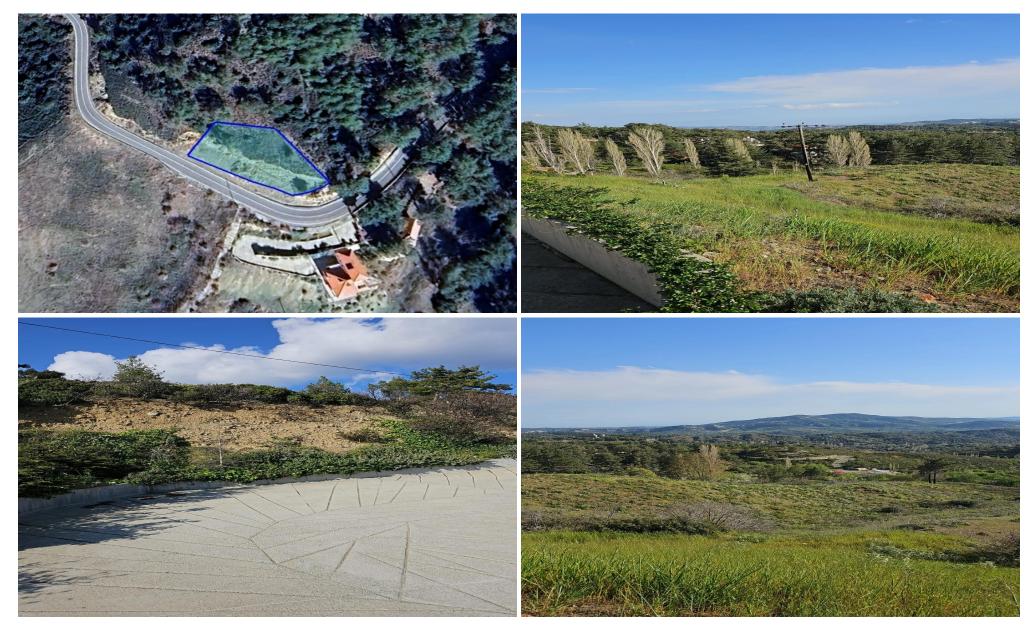

## 1,096m<sup>2</sup> Plot for Sale in Kato Platres, Limassol District

Reference ID: #SA34192Price details: €110,000 +VATThe property comprises of a field located in Kato Platres village in Limassol District.It is located west of the village center at the boundaries with Pano Platres village.The field totals 1096 sqm, falls within the Residential Planning Zone H8 with a building density coefficient of 10% and a coverage coefficient of 10%, over 2 floors and 8.30m maximum height. Plus V.A.T

| Property Info | Plot / Area Info |      | Additional info          |                  |
|---------------|------------------|------|--------------------------|------------------|
|               |                  |      | Reference Number SA34192 | SA34192          |
|               | Plot area        | 1096 | Property type            | Land and Plots   |
|               |                  |      | Condition                | <b>Brand New</b> |

**Amenities Location** 

**Location:** Kato Platres Region: **Limassol** 

Coordinates: **34.891388264355** / **32.850153292863** 

**Price: €110 000 + VAT** 

VAT Excluded

Title transfer fee None

Price per SQM €100.00/m²