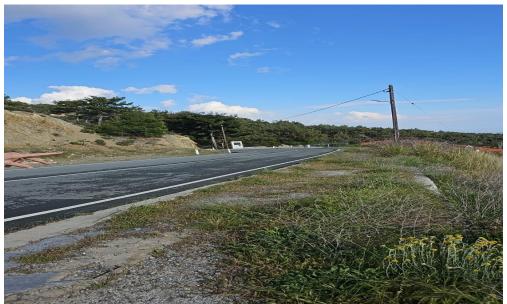

## 1,096m<sup>2</sup> Plot for Sale in Kato Platres, Limassol District

Reference ID: #SA34192Price details: €110,000 +VATThe property comprises of a field located in Kato Platres village in Limassol District.It is located west of the village center at the boundaries with Pano Platres village.The field totals 1096 sqm, falls within the Residential Planning Zone H8 with a building density coefficient of 10% and a coverage coefficient of 10%, over 2 floors and 8.30m maximum height. Plus V.A.T