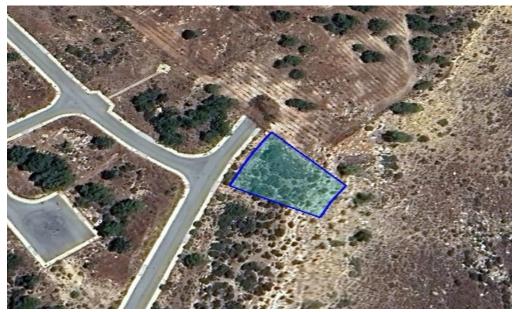

## 967m<sup>2</sup> Plot for Sale in Pissouri, Limassol District

Reference ID: #SA34167Price details: €145,000 +VATThis asset is a plot in Pissouri, Limassol.The asset is located c. 3,3km northwest of Columbia Beach Resort and c. 1,8km southwest of Pissouri village centre.The asset has an area of 967sqm and benefits from a frontage along a registered road.The immediate area comprises of residential developments and undeveloped parcels of land.The asset is covered by all utility services (water, electricity and telecommunication).The asset falls within residential planning zone H6 with 20% building density, 20% coverage, in 2 floors and a maximum height of 8,3m.