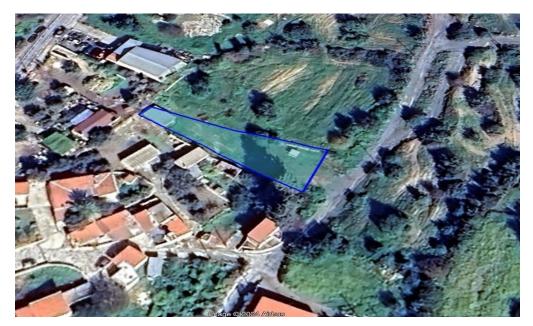

## 760m<sup>2</sup> Plot for Sale in Sotira Lemesou, Limassol District

Reference ID: #SA34166Price details: €115,000For sale a residential field of 760 m2 in the core of Sotiras Limassol district.Build density:60%coverage density:35%The government starded the process to create the road