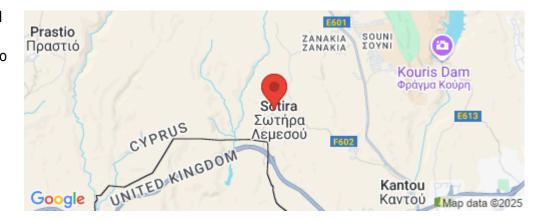

Amenities Location

**Location:** Sotira Lemesou Region: **Limassol** 

Coordinates: 34.713609772992 / 32.860465052095

**Price: €115 000 + VAT** 

VAT for this property is €18,246 or €21,850. VAT usually is 19%. If it is your first purchase of property, you can have VAT reduced to 5% for the first 150sq.m. of the property.