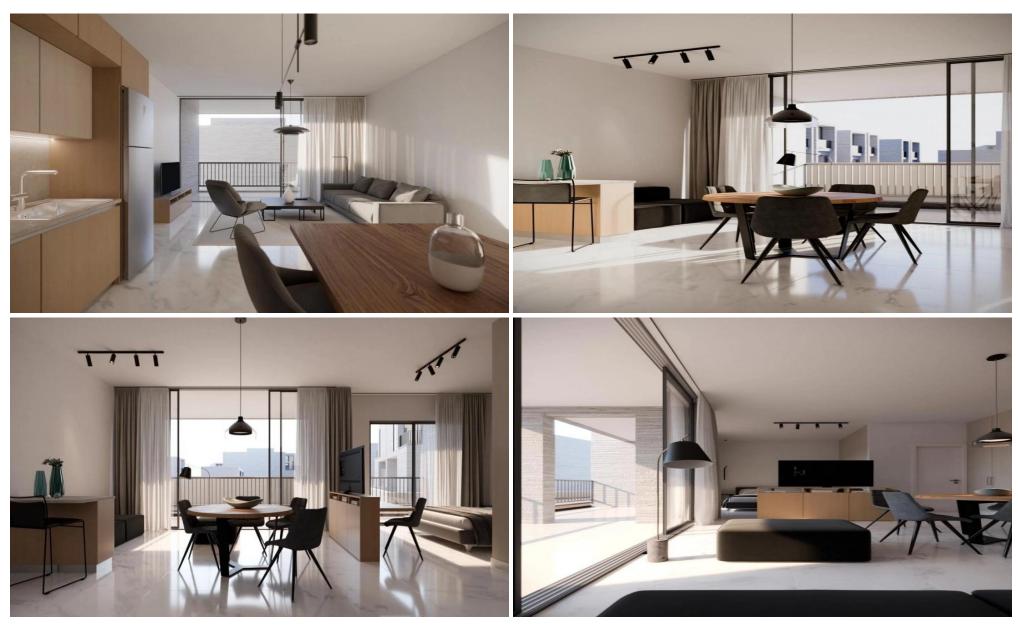

## 1 Bedroom Apartment for Sale in Empa, Paphos District

Reference ID: #SA33865Price details: €180,000 +VATNewest development in the charming village of Emba, where contemporary living meets serene surroundings.Nestled in the heart of Emba, this development combines the tranquillity of suburban living with easy access to Paphos city center and all essential amenities. Enjoy the best of both worlds with this ideal location.This project offers a harmonious blend of 17 exquisite villas and 19 modern apartments, all strategically located for your convenience.Apartments: Enjoy the best of both worlds with this ideal location.19 Modern Apartments: These well-designed apartments offer a stylish and comfortable living space. Whether you're a yo...

| Property Info                                   |              | Plot / Area Info |                   |  |
|-------------------------------------------------|--------------|------------------|-------------------|--|
| Covered Area<br>Covered Veranda<br>Floor Number | 43<br>5<br>1 | Pool<br>Parking  | Common, Yes<br>No |  |

| Additional info   |                           |
|-------------------|---------------------------|
| Reference Number  | SA33865                   |
| Property type     | Apartment                 |
| Condition         | <b>Under Construction</b> |
| Construction Year | 2025                      |
| Bathrooms         | 1                         |