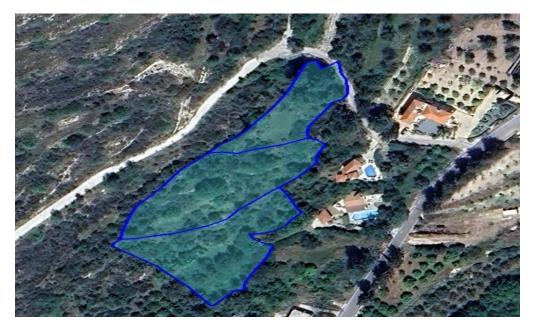

## 5,935m<sup>2</sup> Plot for Sale in Miliou, Paphos District

Reference ID: #SA33593Price details: €160,000 +VATThree adjacent parcels of residential land in Miliou village, in Paphos District. The locality of the property is characterized by a beautiful natural environment. As a unified parcel, is adjacent to a public road on its northern boundary. It has a rather irregular shape. The property falls within the Residential Planning Zone H3Building Coeficient: 60 %Coverage coeficient: 35 %Maximun Floors Allowed: 2Maximun building height: 8,3 mPLUS V.A.T

| Property Info | Plot / Area Info |      | Additional info  |                  |
|---------------|------------------|------|------------------|------------------|
|               |                  |      | Reference Number | SA33593          |
|               | Plot area        | 5935 | Property type    | Land and Plots   |
|               |                  |      | Condition        | <b>Brand New</b> |