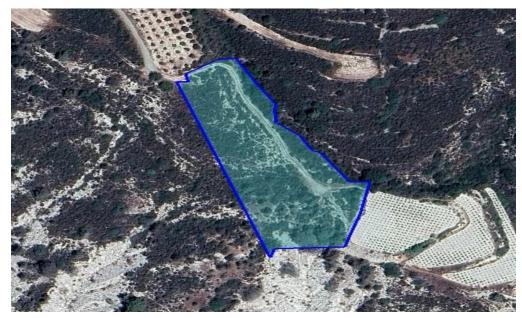

## 9,836m<sup>2</sup> Plot for Sale in Agios Mamas, Limassol District

Reference ID: #SA33424Price details:  $\in$ 53,000Agricultural Land of 9.836 sqm for Sale in Agios Mamas in Limassol.The asset falls within residential planning zone  $\Gamma$ 3, with a building density of 10%, coverage coefficient of 10%, building up to 2 floors with a maximum height of 8,3m.

| Property Info | Plot / Area Info |      | Additional info  |                |  |
|---------------|------------------|------|------------------|----------------|--|
|               |                  |      | Reference Number | SA33424        |  |
|               | Plot area        | 9836 | Property type    | Land and Plots |  |
|               |                  |      | Condition        | Brand New      |  |
|               |                  |      |                  |                |  |
| Amenities     | Location         |      |                  |                |  |