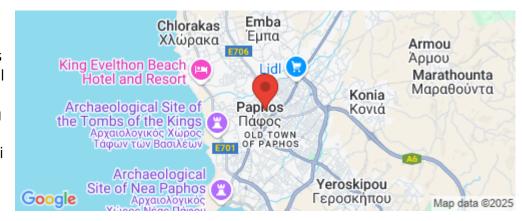

2025

1

Amenities Location

**Location:** Paphos Region: **Paphos** 

Coordinates: 34.782561278342 / 32.423619769104

Price: €470 000 + VAT

VAT for this property is **€23,500** or **€89,300**. VAT usually is 19%. If it is your first purchase of property, you can have VAT reduced to 5% for the first 150sq.m. of the property.