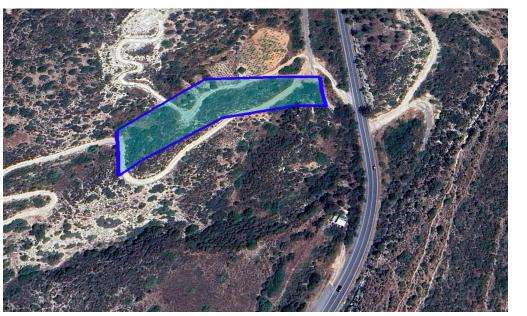

### 6,689m<sup>2</sup> Plot for Sale in Monagri, Limassol District

Reference ID: #SA33080Price details:  $\in$ 60,000This land, located in Monagri village, spans an area of 6,689 square meters and falls under the category of "X $\Omega$ PA $\Phi$ I" (field).It is situated in Zone F3, designated as an agricultural zone.The permissible construction on this land is limited to 10% of the total area, with a coverage allowance of 10%.The property is approved for the construction of up to two floors. Access to the land is facilitated through a registered road.

| Property Info | Plot / Area Inf | 0    | Additional info  |                |
|---------------|-----------------|------|------------------|----------------|
|               |                 |      | Reference Number | SA33080        |
|               | Plot area       | 6689 | Property type    | Land and Plots |
|               |                 |      | Condition        | Brand New      |
|               |                 |      |                  |                |