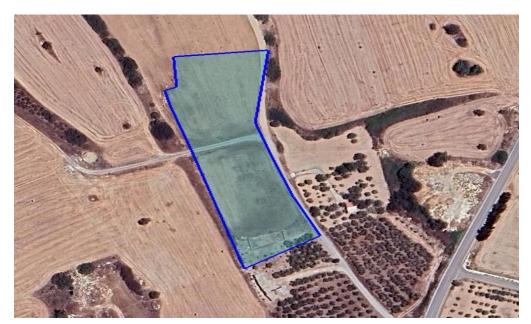

## 8,696m<sup>2</sup> Plot for Sale in Tochni, Larnaca District

Reference ID: #SA33075Price details: €100,000Agricultural Field for sale within Tochni Village Boundaries, near Zygi Marina. The property offers good accessibility to the surrounding areas as is located between two big cities, Larnaca and Limassol.The asset is adjacent to a dirt road. It falls within the Protection Planning zone Γ3 with 10% building density, 10% coverage over 2 floors with 8.30 m heigh

| Property Info | Plot / Area Info |      | Additional info  |                  |
|---------------|------------------|------|------------------|------------------|
|               |                  |      | Reference Number | SA33075          |
|               | Plot area        | 8696 | Property type    | Land and Plots   |
|               |                  |      | Condition        | <b>Brand New</b> |