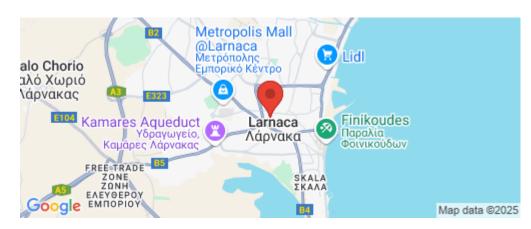

Condition Under Construction

Construction Year **2024**Bathrooms **2** 

Amenities Location

**Location:** Larnaca Region: **Larnaca** 

Coordinates: 34.921347355884 / 33.619065032124

Price: €220 000 + VAT

VAT for this property is €11,000 or €41,800. VAT usually is 19%. If it is your first purchase of property, you can have VAT reduced to 5% for the first 150sq.m. of the property.