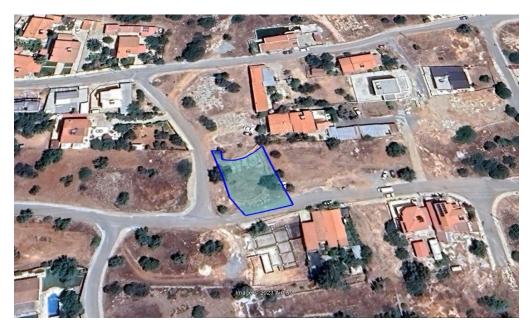

## 609m<sup>2</sup> Plot for Sale in Souni, Limassol District

Reference ID: #SA32989Price details: €110,000 +VATThis is a exquisite plot of land located in the charming village of Souni-Zanakia. This beautiful plot spans across an expansive area of 609 square meters, offering ample space to create your dream property.Nestled amidst the picturesque landscape of Souni-Zanakia, this plot promises a tranquil and serene environment. Surrounded by lush greenery and breathtaking views, it presents a perfect opportunity to build a home that harmonizes with the natural beauty of its surroundingsThe property is affected by a road widening and compulsory purges.