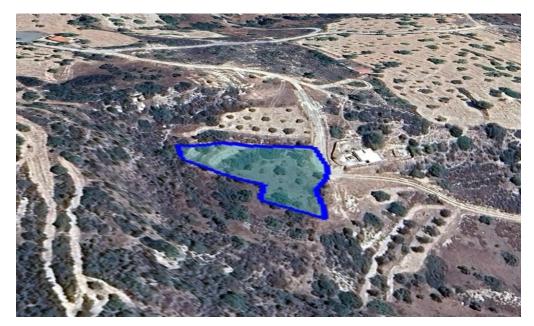

## 2,007m<sup>2</sup> Plot for Sale in Mathikoloni, Limassol District

Reference ID: #SA32879Price details: €50,000This asset is a field in Mathikoloni, Limassol.The asset has an area of 2007 sqm and is landlocked.The immediate area of the asset comprises of agricultural as well as undeveloped parcels of land.The property falls within agricultural planning zone Γ3 with 10% building density, 10% coverage, 2 floors and a maximum height of 8.3m.

Property Info
Plot / Area Info
Reference Number
SA32879
Plot area
2007
Property type
Land and Plots

Condition **Pre-Owned** 

Amenities Location

**Location:** Mathikoloni Region: **Limassol** 

Coordinates: 34.76865780142 / 33.060325084859