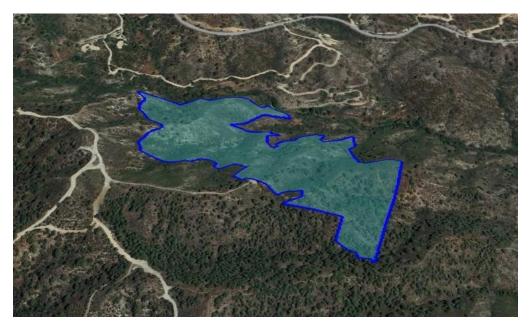

## 115,990m<sup>2</sup> Plot for Sale in Sanida, Limassol District

Reference ID: #SA32581Price details: €95,000The property is a field in Sanida. It is located 700m from the center of the village and 200m from the main road to Vasa Koilaniou. The field has an area of 115,990sqm. The immediate area comprises of forest land and undeveloped parcels of land. The asset falls within agricltural planning zone Z1 with 6% building density,6% coverage, 2 floors and a maximum height of 8,3m.