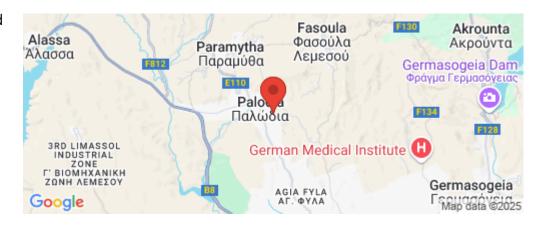

## 407m<sup>2</sup> Plot for Sale in Palodeia, Limassol District

Reference ID: #SA32369Price details: €140,000 +VATPlot for sale located in Palodia, Limassol district.It has excellent access to the motorway and is less than 10 minutes from Limassol Town. It has a building density of 40% which guarantees a good building and living environment.Planing zone: H4Building Coeficient: 40 %Coverage coeficient: 25 %Maximun Floors Allowed: 2Maximun building height: 8,3 mPLUS V.A.T

**Amenities Location** 

**Location:** Palodeia Region: **Limassol** 

Coordinates: 34.743499851321 / 33.010241891834

**Price: €140 000 + VAT** 

VAT Excluded

Title transfer fee None

Price per SQM €344.00/m²

Common expenses None