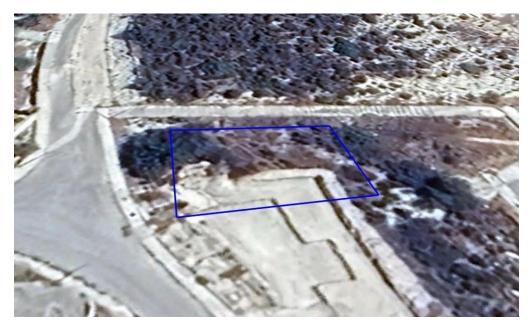

## 407m<sup>2</sup> Plot for Sale in Palodeia, Limassol District

Reference ID: #SA32369Price details: €140,000 +VATPlot for sale located in Palodia, Limassol district.It has excellent access to the motorway and is less than 10 minutes from Limassol Town. It has a building density of 40% which guarantees a good building and living environment.Planing zone: H4Building Coeficient: 40 %Coverage coeficient: 25 %Maximun Floors Allowed: 2Maximun building height: 8,3 mPLUS V.A.T

| Property Info | Plot / Area Info |     | Additional info  |                  |
|---------------|------------------|-----|------------------|------------------|
|               |                  |     | Reference Number | SA32369          |
|               | Plot area        | 407 | Property type    | Land and Plots   |
|               |                  |     | Condition        | <b>Brand New</b> |