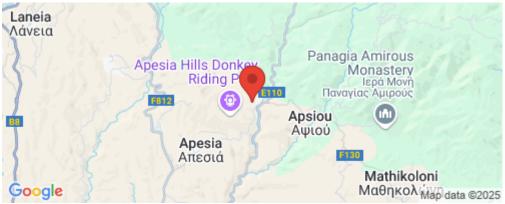

### 2,662m<sup>2</sup> Plot for Sale in Gerasa, Limassol District

Reference ID: #SA32349Price details: €105,000 +VATPresenting an exceptional 2662m<sup>2</sup> residential plot in Gerasa, Limassol, Cyprus.It boasts a 90% building factor, 50% coverage factor, and a maximum height of 8.3m over two floors.Situated just 11km from Agia Fyla's center in a tranquil residential village, the plot is road-connected and has access to water and electricity.

#### Amenities Lo

Location

Location: Gerasa Coordinates: 34.801844344907 / 32.996906414352 Reference Number Property type Condition

Region: Limassol

Additional info

SA32349 Land and Plots Pre-Owned