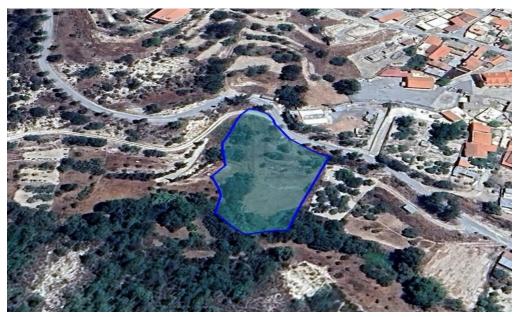

### 2,662m<sup>2</sup> Plot for Sale in Gerasa, Limassol District

Reference ID: #SA32349Price details: €105,000 +VATPresenting an exceptional 2662m<sup>2</sup> residential plot in Gerasa, Limassol, Cyprus.It boasts a 90% building factor, 50% coverage factor, and a maximum height of 8.3m over two floors.Situated just 11km from Agia Fyla's center in a tranquil residential village, the plot is road-connected and has access to water and electricity.