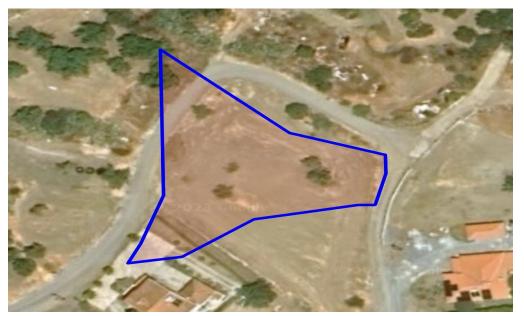

### 2,007m<sup>2</sup> Plot for Sale in Eptagoneia, Limassol District

Reference ID: #SA32131Price details: €130,000Residential land for sale at beautiful Eptagoneia village just 30 minutes north of Limassol.Size: 2007m2Building Density: 60%Coverage Ration: 35%

| Property Info | Plot / Area Info |      | Additional info  |                           |  |
|---------------|------------------|------|------------------|---------------------------|--|
|               |                  |      | Reference Number | SA32131<br>Land and Plots |  |
|               | Plot area        | 2007 | Property type    |                           |  |
|               |                  |      | Condition        | Pre-Owned                 |  |
| Amenities     | Location         |      |                  |                           |  |