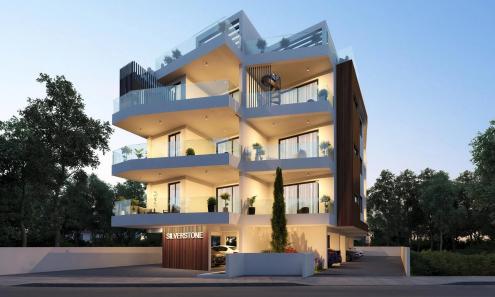

## 2 Bedroom Apartment for Sale in Larnaca

Reference ID: #SA32080Price details: €335,000 +VATA 3-storey building, with minimal design, high quality materials and high-end finishing.Consisting 1 & 2 bedroom of spacious apartments in the heart of new developed Metropolis Mall area.A Unique project with attractive prices, offering a modern living experience ideal for families with children close to schools, shops, restaurants and cafes and easy Access to Highways leading to Nicosia, Limassol & FamagustaAvailable for sale two 2-bedroom penthouse apartmentsCovered area: 83-85 sq.m.Covered veranda: 13-16 sq.m.Roof garden: 36-54 sq.m.Prices: €335,000-€345,000Completion Date: June 2026PLUS V.A.T