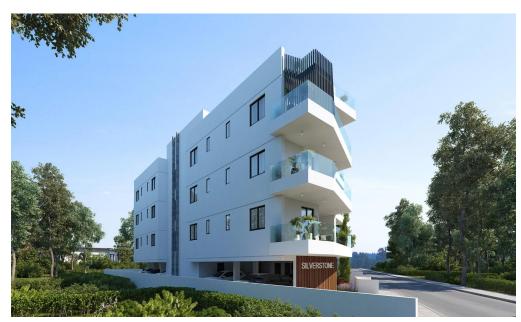

## 2 Bedroom Apartment for Sale in Larnaca

Reference ID: #SA32080Price details: €335,000 +VATA 3-storey building, with minimal design, high quality materials and high-end finishing.Consisting 1 & 2 bedroom of spacious apartments in the heart of new developed Metropolis Mall area.A Unique project with attractive prices, offering a modern living experience ideal for families with children close to schools, shops, restaurants and cafes and easy Access to Highways leading to Nicosia, Limassol & FamagustaAvailable for sale two 2-bedroom penthouse apartmentsCovered area: 83-85 sq.m.Covered veranda: 13-16 sq.m.Roof garden: 36-54 sq.m.Prices: €335,000-€345,000Completion Date: June 2026PLUS V.A.T