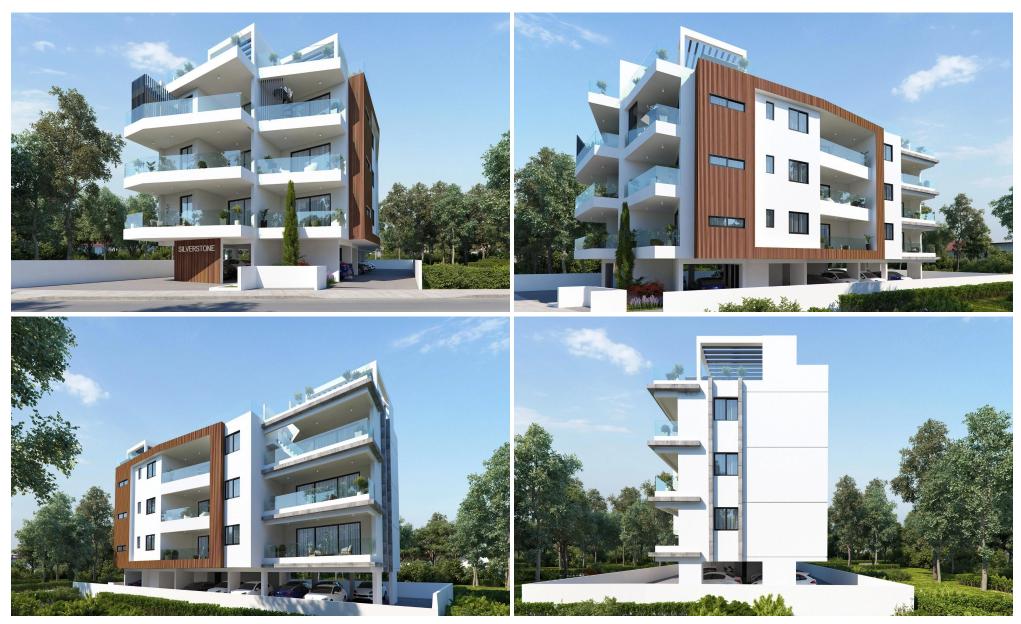

## 2 Bedroom Apartment for Sale in Larnaca

Reference ID: #SA32080Price details: €335,000 +VATA 3-storey building, with minimal design, high quality materials and high-end finishing.Consisting 1 & 2 bedroom of spacious apartments in the heart of new developed Metropolis Mall area.A Unique project with attractive prices, offering a modern living experience ideal for families with children close to schools, shops, restaurants and cafes and easy Access to Highways leading to Nicosia, Limassol & FamagustaAvailable for sale two 2-bedroom penthouse apartmentsCovered area: 83-85 sq.m.Covered veranda: 13-16 sq.m.Roof garden: 36-54 sq.m.Prices: €335,000-€345,000Completion Date: June 2026PLUS V.A.T