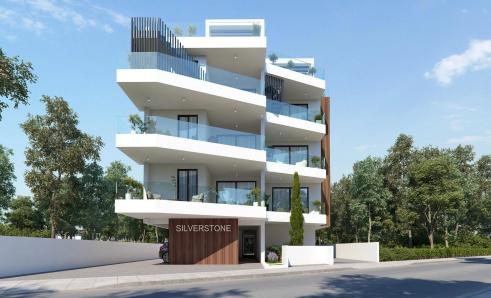

## 2 Bedroom Apartment for Sale in Larnaca

Reference ID: #SA32080Price details: €335,000 +VATA 3-storey building, with minimal design, high quality materials and high-end finishing.Consisting 1 & 2 bedroom of spacious apartments in the heart of new developed Metropolis Mall area.A Unique project with attractive prices, offering a modern living experience ideal for families with children close to schools, shops, restaurants and cafes and easy Access to Highways leading to Nicosia, Limassol & FamagustaAvailable for sale two 2-bedroom penthouse apartmentsCovered area: 83-85 sq.m.Covered veranda: 13-16 sq.m.Roof garden: 36-54 sq.m.Prices: €335,000-€345,000Completion Date: June 2026PLUS V.A.T