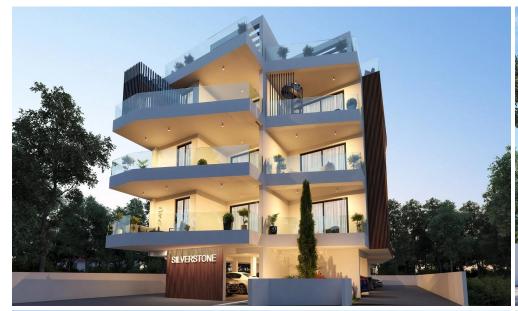

## 2 Bedroom Apartment for Sale in Larnaca

Reference ID: #SA32080Price details: €335,000 +VATA 3-storey building, with minimal design, high quality materials and high-end finishing.Consisting 1 & 2 bedroom of spacious apartments in the heart of new developed Metropolis Mall area.A Unique project with attractive prices, offering a modern living experience ideal for families with children close to schools, shops, restaurants and cafes and easy Access to Highways leading to Nicosia, Limassol & FamagustaAvailable for sale two 2-bedroom penthouse apartmentsCovered area: 83-85 sq.m.Covered veranda: 13-16 sq.m.Roof garden: 36-54 sq.m.Prices: €335,000-€345,000Completion Date: June 2026PLUS V.A.T