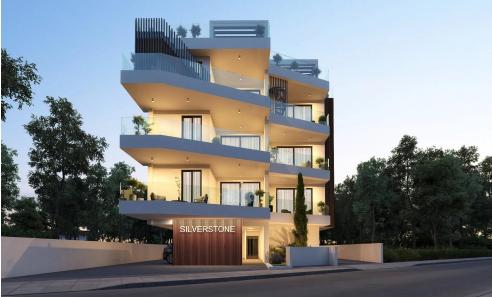

## 2 Bedroom Apartment for Sale in Larnaca

Reference ID: #SA32080Price details: €335,000 +VATA 3-storey building, with minimal design, high quality materials and high-end finishing.Consisting 1 & 2 bedroom of spacious apartments in the heart of new developed Metropolis Mall area.A Unique project with attractive prices, offering a modern living experience ideal for families with children close to schools, shops, restaurants and cafes and easy Access to Highways leading to Nicosia, Limassol & FamagustaAvailable for sale two 2-bedroom penthouse apartmentsCovered area: 83-85 sq.m.Covered veranda: 13-16 sq.m.Roof garden: 36-54 sq.m.Prices: €335,000-€345,000Completion Date: June 2026PLUS V.A.T