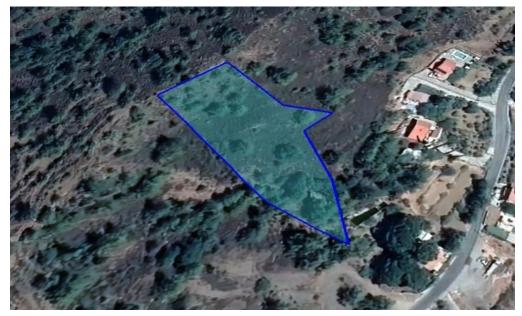

## 5,686m<sup>2</sup> Plot for Sale in Kato Platres, Limassol District

Coordinates: 34.87219486087 / 32.831084796733

Reference ID: #SA31934Price details: €105,000 +VATResidential field in Kato Platres in wonderful woodland environment, 1km southwest of the village's centre and about 20 metres west of the Mandria-Kato Platres road.It has a south-eastern slope and unobstructed views of the wider area, including beautiful scenery of the mountain villages (Mandria and Kato Platres) and the endless greenery that characterizes the area.The field is currently inaccessible via a registered road however it is only 20 meters north-west of a registered asphalted road.Planning zone: H7Building Coefficient: 15%Coverage Coefficient: 15%Maximum Floors Allowed: 2Maximum Building Height (m): 8,30PLUS V.A.T