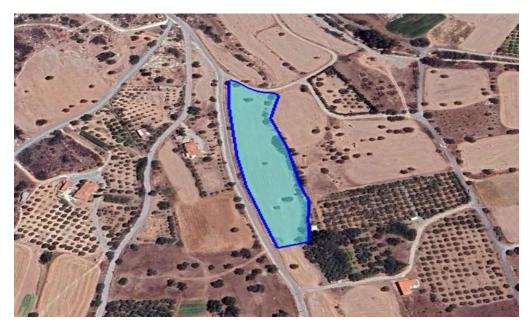

## 9,303m<sup>2</sup> Plot for Sale in Kalavasos, Larnaca District

Reference ID: #SA31848Price details: €490,000Field 9303 sq.m is located in Kalavasos village, in Larnaca district.It is in an excellent location, between Limassol and Larnaca, 5 minutes drive from Zygi Marina and beach.It is a smooth, flat plot, located on the asphalt paved road (with 245 meters of frontage) that the TENTA is located on. It has access to electric and water supply. Is in a very quiet location with easy access to the highway. Building Coeficient: 6 %Coverage coeficient: 6 %Maximun Floors Allowed: 2Maximun building height: 8,3 mProvided that the planning zone will be revised to residential zone H6 with a density factor 20%.