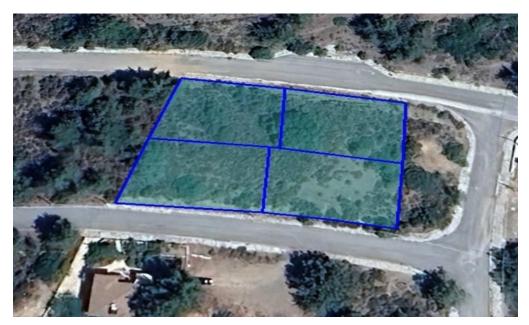

## 594m<sup>2</sup> Plot for Sale in Trimiklini, Limassol District

Reference ID: #SA31842Price details: €115,000 +VATAdjacent plots for sale separately or together in Trimiklini village.Density is expected to increase by the end of the year.Size: 593-621m2Building Density: 25%Coverage Ratio: 15%.PLUS VATSold together as well for the price of 450.000 with NO VAT.

| Property Info     |     | Plot / Area Ir | nfo | Additional info  |                       |
|-------------------|-----|----------------|-----|------------------|-----------------------|
| Covered Area      | 593 | Plot area      | 594 | Reference Number | SA31842               |
| Covered Veranda   | N/A | Pool           | No  | Property type    | <b>Land and Plots</b> |
| Uncovered Veranda | N/A | Parking        | No  | Condition        | <b>Brand New</b>      |