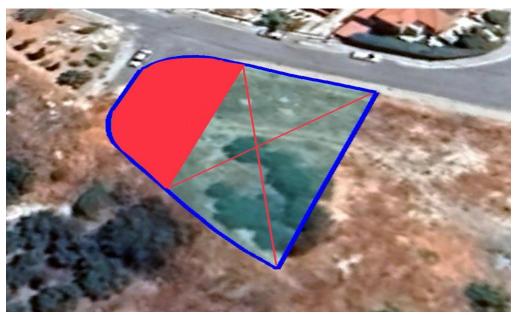

### 272m<sup>2</sup> Plot for Sale in Erimi, Limassol District

Reference ID: #SA31712Price details: €105,000Corner plot enjoying unobstructed west views with easy access to the highway and all amenities. Ownership is 1/3 with land distribution agreement shown in approximation with RED color.Size: 272m2Building Density: 60%Coverage Ratio: 35%NO VAT