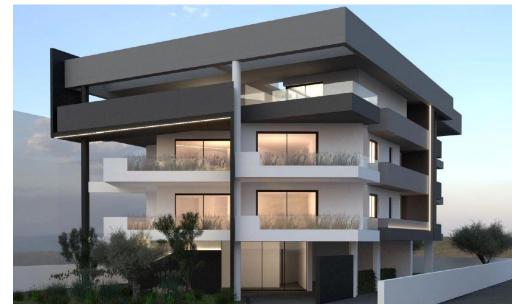

### 3 Bedroom Apartment for Sale in Latsia, Nicosia District

Reference ID: #SA31554Price details: €389,000 +VATThe project is located in Latsia area, a rapidly developed area, with easy access to the highway and close to all amenities (supermarkets, banks, shops, etc.) and to the Mall of Cyprus, IKEA, the General Hospital and the University of Cvprus. This is an ideal three-storey apartment property, consisting of 8 luxury apartments of energy efficiency A.The apartments have comfortable interiors, spacious bedrooms, large terraces with unobstructed views and auxiliary terraces for excellent functionality. Energy Certificate A ClassHighly energy-efficient sustainable aluminum systemsInstalled Air Conditioners (split units) in bedrooms and living ro...