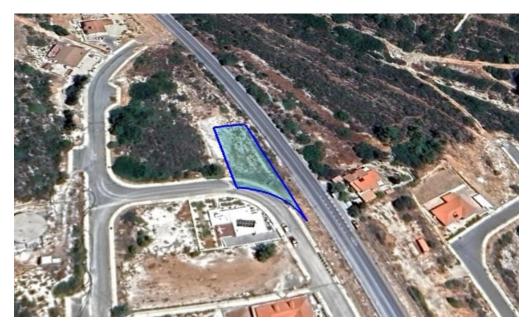

## 747m<sup>2</sup> Plot for Sale in Souni, Limassol District

Reference ID: #SA31160Price details: €140,000 +VATSituated in the peaceful Souni Zanakia village just 15 minutes from the centre of Limassol, the land enjoys panoramic sea and mountain views.It is situated between pine, olive and carob trees, and natural vegetation on the foothills of Troodos Mountain, on the edge of the tranquil village of Souni Zanakia.It is close to all amenities, with Limassol and the neighboring villages of Erimi, Episkopi, Kolossi and the famous Kourio beach less than a 15 minute drive away.Advantages of the area include the wonderful climate and the exceptional location, between the towns of Paphos and Limassol, close to golf courses and the Troodos mountain.Prop...

| Property Info | Plot / Area Info |     | Additional info  |                |
|---------------|------------------|-----|------------------|----------------|
|               |                  |     | Reference Number | SA31160        |
|               | Plot area        | 747 | Property type    | Land and Plots |
|               |                  |     | Condition        | Pre-Owned      |